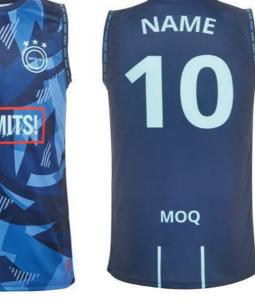

# PERSONALISED BASKETBALL GARMENTS

Promotional sublimation basketball garments made of breathable mesh polyester.

Add shorts to create your own custom kit!

Delivery time from 4 weeks.

SG1009 Promotional 145gsm mesh fabric basketball jersey with V-neck.

Include shorts and create a full kit!

with crew neck.

**SG1008**Promotional 145gsm mesh fabric basketball jersey

Include shorts and create a full kit!