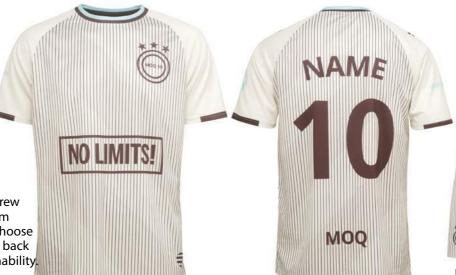

# ATHLEISURE & SPORTSWEAR

MOQ With the individual names and numbers

of your team.

Personalised with the Individual names and numbers of him and her. Men and women sizes available up to 4XL!

Delivery time from 4 weeks.

Your Name

NAME

**Your Number** 

MOQ

You design it. We print it.

As many logos as you want in as many positions.

> Include shorts and create a full kit!

Men & Women sizes

Individual names & numbers

Full colour printing