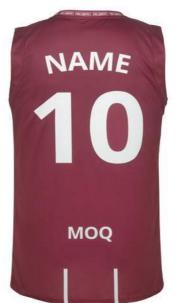

# ATHLEISURE & SPORTSWEAR

MOQ With the individual names and numbers

of your team.

Personalised with the Individual names and numbers of him and her. Men and women sizes available up to 4XL!

Delivery time from 4 weeks.

Your Name

NAME

**Your Number** 

MOQ

You design it. We print it.

As many logos as you want in as many positions.

> Include shorts and create a full kit!

Men & Women sizes

Individual names & numbers

Full colour printing