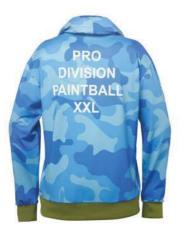

# CUSTOM MADE HOODIES

From just 100pcs you can create your own style and have the fabric matched in your company colours. Personalise accessories such as zippers, the pullers and cords and use the full surface for your branding.

Delivery time from 6 weeks.

Inspired by SOL'S

CG1012

Unisex hoodie with kangaroo pocket. Made from ca. 320gsm 60% cotton/40% polyester. Modern fit, inspired by SOL'S SNAKE.