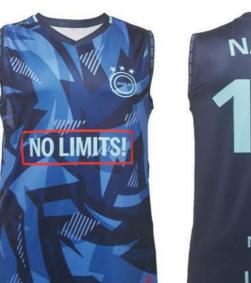

# PERSONALISED BASKETBALL GARMENTS

Promotional sublimation basketball garments made of breathable mesh polyester.

Add shorts to create your own custom kit!

Delivery time from 4 weeks.

SG1009 Promotional 145gsm mesh fabric basketball jersey with V-neck.

Include shorts and create a full kit!

with crew neck.

**SG1008**Promotional 145gsm mesh fabric basketball jersey

Include shorts and create a full kit!