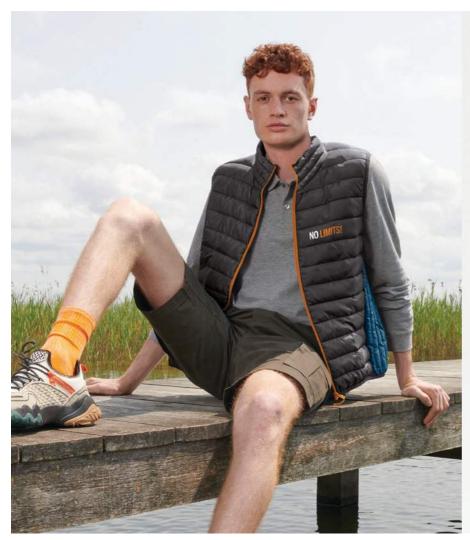

CG1018

CG1016

Inspired by SOL'S

CG1019
Lightweight bodywarmer made of 100% polyester. Available in men and women sizes. Inspired by SOL'S STREAM. Produced in 1 colour or 2 colours of your choice.
Mix and play with 20 colours