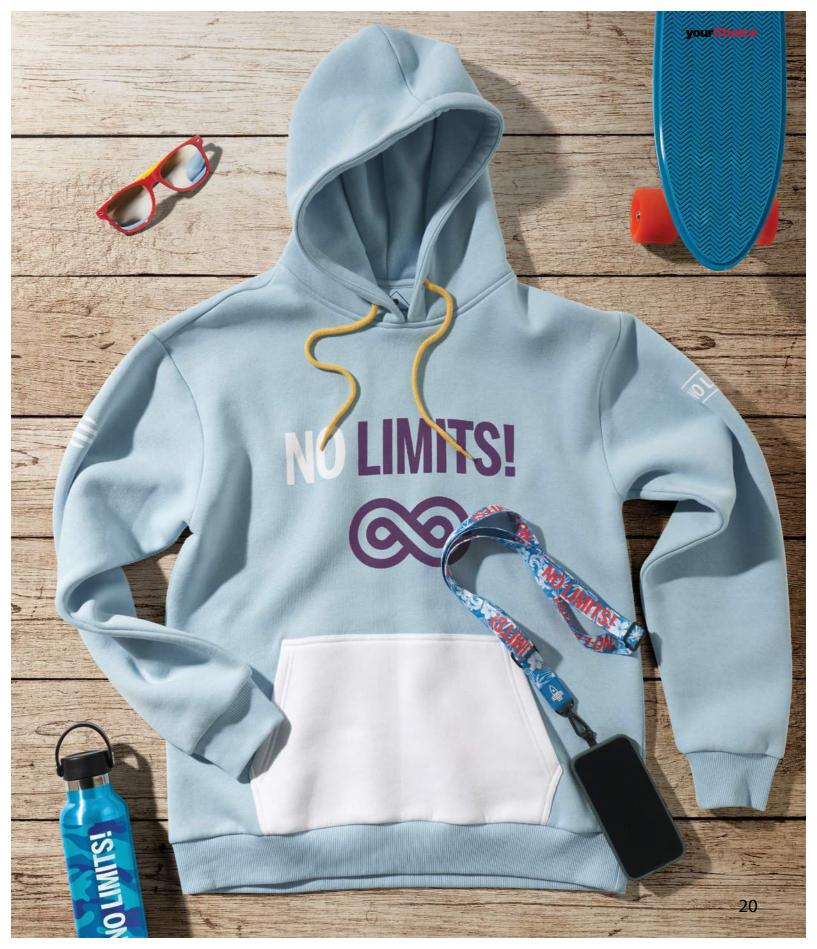

# CUSTOM MADE HOODIES

From just 100pcs you can create your own style and have the fabric matched in your company colours. Personalise accessories such as zippers, the pullers and cords and use the full surface for your branding.

### CG1014

Zippered multi-colour and unisex hoodie with 2 kangaroo pockets. Made from ca. 320gsm 60% cotton/40% polyester. Inspired by SOL'S STONE.

CG1015 Sublimated hoodie made from 95% polyester and 5% elastane in ca. 300gsm.