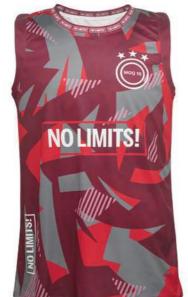

# PERSONALISED BASKETBALL GARMENTS

Promotional sublimation basketball garments made of breathable mesh polyester.

Add shorts to create your own custom kit!

Delivery time from 4 weeks.

SG1009 Promotional 145gsm mesh fabric basketball jersey with V-neck.

Include shorts and create a full kit!

with crew neck.

**SG1008**Promotional 145gsm mesh fabric basketball jersey

Include shorts and create a full kit!