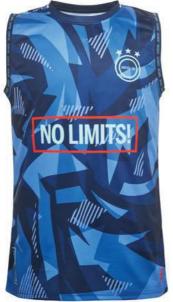

# PERSONALISED BASKETBALL GARMENTS

Promotional sublimation basketball garments made of breathable mesh polyester.

Add shorts to create your own custom kit!

Delivery time from 4 weeks.

SG1009 Promotional 145gsm mesh fabric basketball jersey with V-neck.

Include shorts and create a full kit!

with crew neck.

**SG1008**Promotional 145gsm mesh fabric basketball jersey

Include shorts and create a full kit!