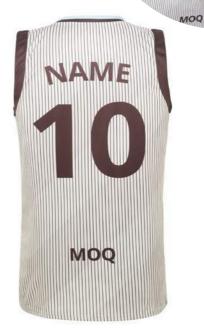

# ATHLEISURE & SPORTSWEAR

MOQ With the individual names and numbers

of your team.

Personalised with the Individual names and numbers of him and her. Men and women sizes available up to 4XL!

Delivery time from 4 weeks.

Your Name

NAME

**Your Number** 

MOQ

You design it. We print it.

As many logos as you want in as many positions.

> Include shorts and create a full kit!

Men & Women sizes

Individual names & numbers

Full colour printing