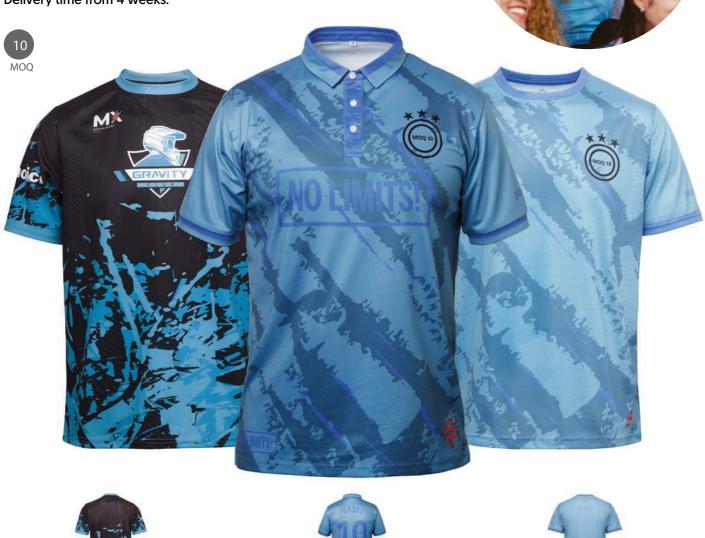

# PREMIUM QUALITY SPORTS GARMENTS

These quality fabric garments are sublimated using high end printing machines and inks reproducing the most vivid colours and smallest details.

Delivery time from 4 weeks.

### SG1006

Premium crew neck jersey available in extra strong 150gsm interlock polyester or mesh fabric. Or mix and play with both fabrics!

Include shorts and create a full kit!

### SG1007

Premium V neck jersey available in extra strong 150gsm interlock polyester or mesh fabric. Or mix and play with both fabrics!