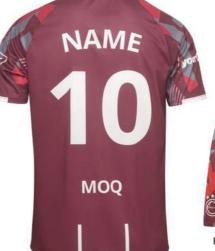

# ATHLEISURE & SPORTSWEAR

MOQ With the individual names and numbers

of your team.

Personalised with the Individual names and numbers of him and her. Men and women sizes available up to 4XL!

Delivery time from 4 weeks.

Your Name

NAME

**Your Number** 

MOQ

You design it. We print it.

As many logos as you want in as many positions.

> Include shorts and create a full kit!

Men & Women sizes

Individual names & numbers

Full colour printing