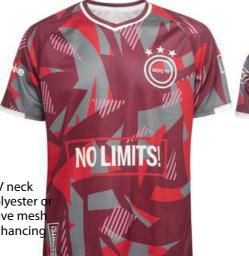

### SG1005

Promotional sublimation V neck jersey made of 145gsm polyester of mesh fabric. Choose to have mesh fabric on the back only, enhancing the breathability.

Include shorts and create a full kit!

### SG1007

Premium V neck jersey available in extra strong 150gsm interlock polyester or mesh fabric. Or mix and play with both fabrics!