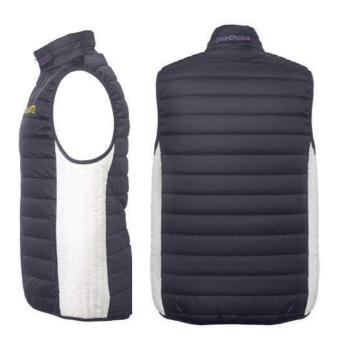

CG1018

CG1016

Inspired by SOL'S

CG1019
Lightweight bodywarmer made of 100% polyester. Available in men and women sizes. Inspired by SOL'S STREAM. Produced in 1 colour or 2 colours of your choice.
Mix and play with 20 colours