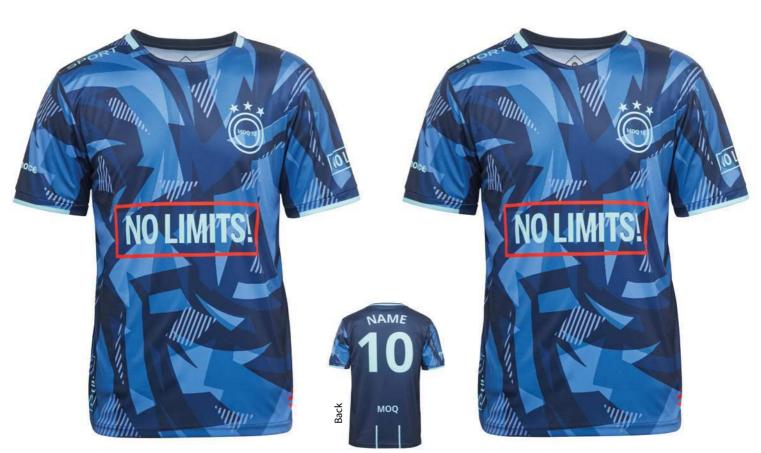

# ATHLEISURE & SPORTSWEAR

MOQ With the individual names and numbers

of your team.

Personalised with the Individual names and numbers of him and her. Men and women sizes available up to 4XL!

Delivery time from 4 weeks.

Your Name

NAME

**Your Number** 

MOQ

You design it. We print it.

As many logos as you want in as many positions.

> Include shorts and create a full kit!

Men & Women sizes

Individual names & numbers

Full colour printing