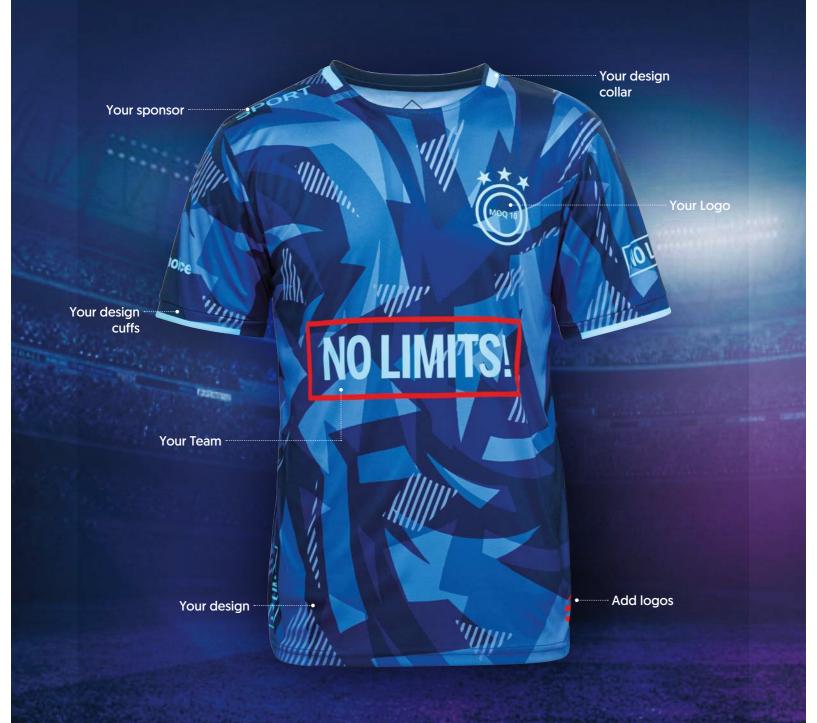

Your Name

NAME

**Your Number** 

MOQ

You design it. We print it.

As many logos as you want in as many positions.

> Include shorts and create a full kit!

Men & Women sizes

Individual names & numbers

Full colour printing

# PERSONALISED SPORTS GARMENTS

Promotional sports garments made of polyester. Create your own design and personalise it for each player! Add shorts to create your own custom kit!

Delivery time from 4 weeks.