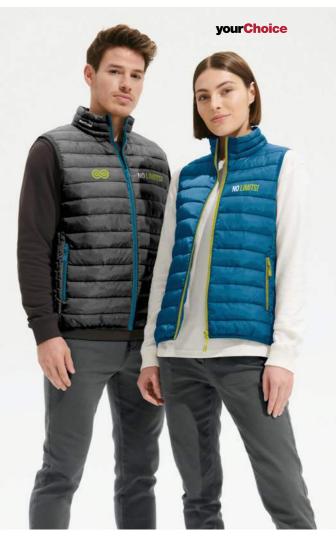

CG1018

CG1016

Inspired by SOL'S

CG1019
Lightweight bodywarmer made of 100% polyester. Available in men and women sizes. Inspired by SOL'S STREAM. Produced in 1 colour or 2 colours of your choice.
Mix and play with 20 colours