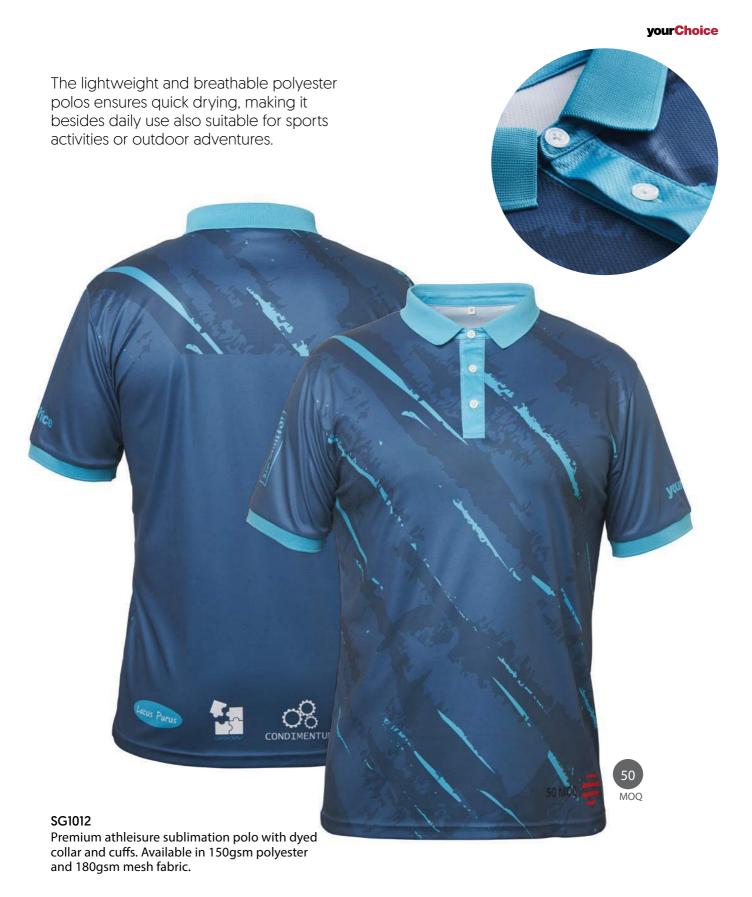

Premium Athleisure sublimation polo in 150gsm polyester or mesh fabric.

SG1013

SG1003

Crew neck T-shirt made of 140 or 170gsm cotton feel polyester. Design your own preferred patterns and logo designs with unlimited colour options.