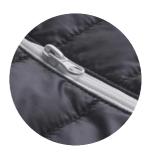

# **CUSTOM MADE JACKETS**

Keep your employees and customers warm in a jacket of your choice and in your design!

Delivery time from 6 weeks.

MOQ MOQ

CG1016

Unisex round-neck sweatshirt with ribknitted cuffs, collar and bottom. Made from ca. 320gsm 60% cotton/40% polyester. Inspired by SOL'S SPIDER.

CG1018

CG1016

Inspired by SOL'S

CG1019
Lightweight bodywarmer made of 100% polyester. Available in men and women sizes. Inspired by SOL'S STREAM. Produced in 1 colour or 2 colours of your choice.
Mix and play with 20 colours