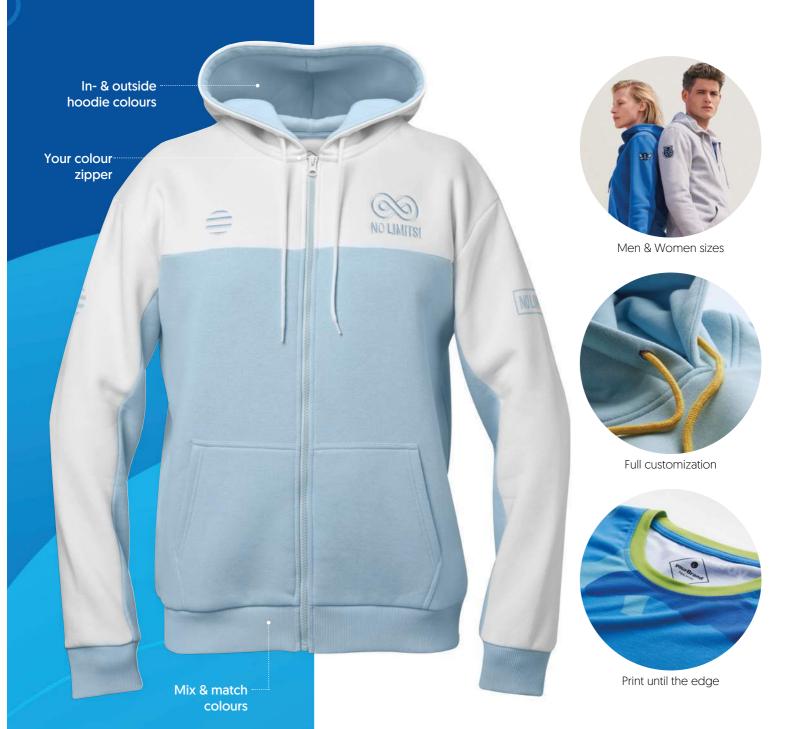

# CUSTOM MADE HOODIES

From just 100pcs you can create your own style and have the fabric matched in your company colours. Personalise accessories such as zippers, the pullers and cords and use the full surface for your branding.

Delivery time from 6 weeks.

Inspired by SOL'S

CG1012

Unisex hoodie with kangaroo pocket. Made from ca. 320gsm 60% cotton/40% polyester. Modern fit, inspired by SOL'S SNAKE.