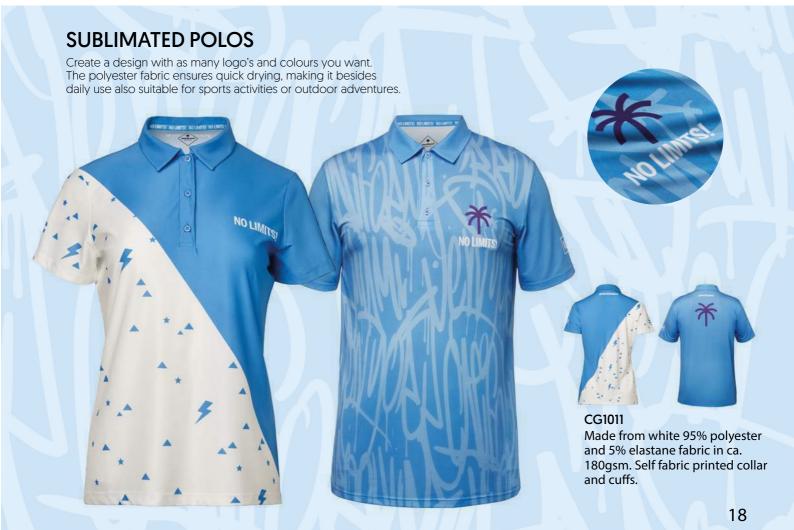

# **SUBLIMATION T-SHIRTS**

Printed all over in as many colours and with as many logos you want. No limits! These Tshirts are the ultimate styles for your in- and outdoor events!

Delivery time from 6 weeks.