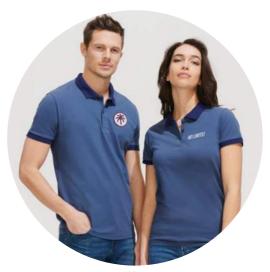

# **CUSTOM MADE POLO'S**

Changing just a few details can be all that you need to create a Polo that fully matches your brand. Match and play with the colours of the fabric, collar, cuffs and buttons and add your embroidered and printed logos.

Delivery time from 6 weeks.

Inspired by SOL'S