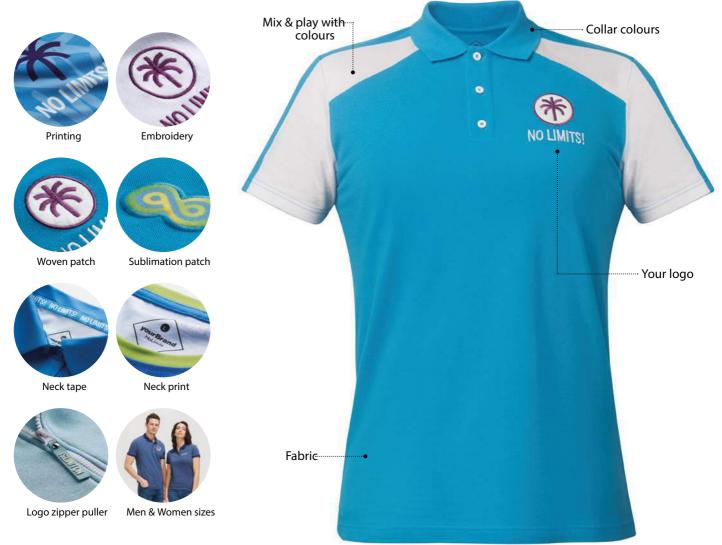

# **CUSTOM MADE POLO'S**

Changing just a few details can be all that you need to create a Polo that fully matches your brand. Match and play with the colours of the fabric, collar, cuffs and buttons and add your embroidered and printed logos.

## **MULTI COLOUR POLOS**

These polos give even more options to create the style that best matches your brand!

Mix and play with 40 colours