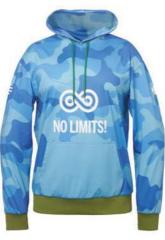

# CUSTOM MADE HOODIES

From just 100pcs you can create your own style and have the fabric matched in your company colours. Personalise accessories such as zippers, the pullers and cords and use the full surface for your branding.

Delivery time from 6 weeks.

Inspired by SOL'S

CG1012

Unisex hoodie with kangaroo pocket. Made from ca. 320gsm 60% cotton/40% polyester. Modern fit, inspired by SOL'S SNAKE.