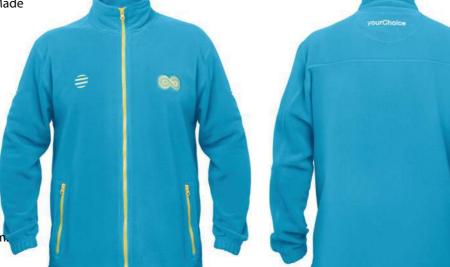

Mix and play with 60 colours.

MOQ MOQ

Unisex sweatshirt with 1/4 zipper. Made from ca. 320gsm 60% cotton/40% polyester. Inspired by SOL'S STAN. Mix and play with 60 colours.

MOQ MOQ

CG1018

Zipped fleece jacket. Made from 100% polyester anti-pilling, 280 gsm. Available in men and women sizes. Inspired by SOL'S NORTH. Mix and play with 40 colours.