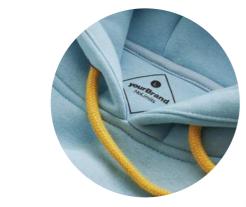

# CUSTOM MADE HOODIES

From just 100pcs you can create your own style and have the fabric matched in your company colours. Personalise accessories such as zippers, the pullers and cords and use the full surface for your branding.

Delivery time from 6 weeks.

Inspired by SOL'S

CG1012

Unisex hoodie with kangaroo pocket. Made from ca. 320gsm 60% cotton/40% polyester. Modern fit, inspired by SOL'S SNAKE.