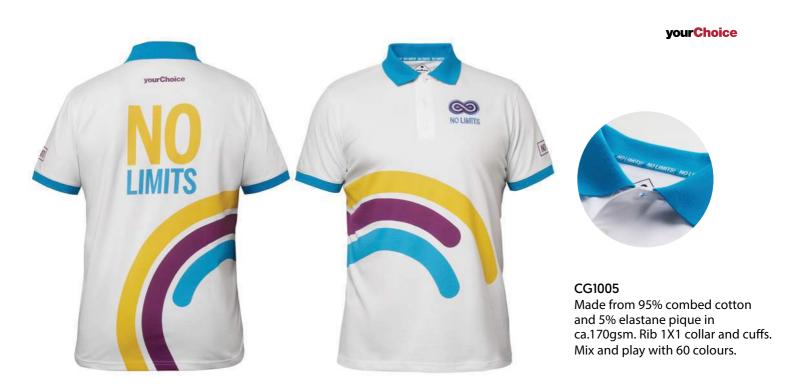

# **CUSTOM MADE T-SHIRTS**

Mix and play with 60 predefined colours or have the fabric produced in the colour of your choice. The fabric is printed before sewing, making it possible to print your design across the entire surface. No limits!

Delivery time from 6 weeks.

Inspired by SOL'S

CG1101

Made from 100% combed cotton, single jersey in ca. 155gsm. With your choice contrast colour cuffs and collar.