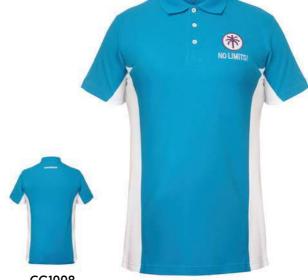

### CG1009

Made from 100% combed cotton pique in ca.190gsm. Rib 1X1 collar and cuffs.

Made from 100% combed cotton pique in ca.190gsm. Rib 1X1 collar and cuffs.