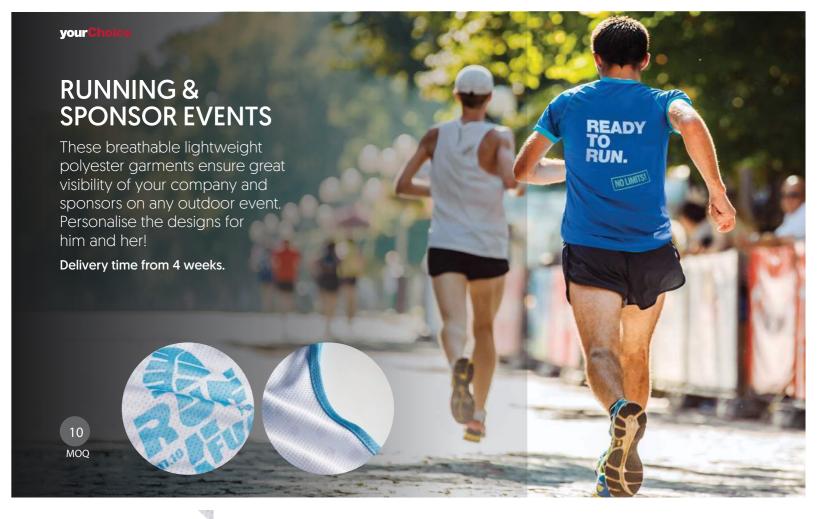

# PREMIUM QUALITY SPORTS GARMENTS

These quality fabric garments are sublimated using high end printing machines and inks reproducing the most vivid colours and smallest details.

Delivery time from 4 weeks.