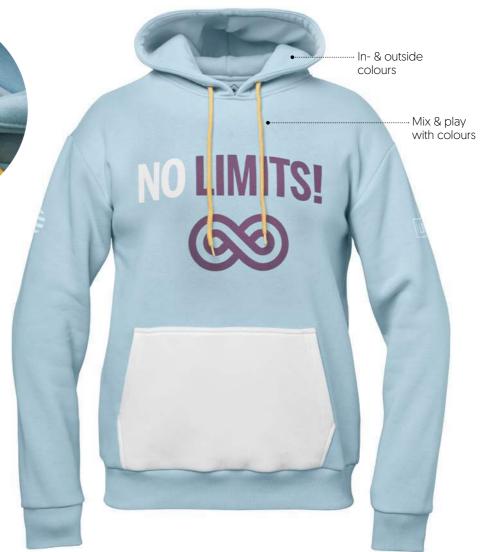

# CUSTOM MADE HOODIES

From just 100pcs you can create your own style and have the fabric matched in your company colours. Personalise accessories such as zippers, the pullers and cords and use the full surface for your branding.

### CG1014

Zippered multi-colour and unisex hoodie with 2 kangaroo pockets. Made from ca. 320gsm 60% cotton/40% polyester. Inspired by SOL'S STONE.

CG1015 Sublimated hoodie made from 95% polyester and 5% elastane in ca. 300gsm.