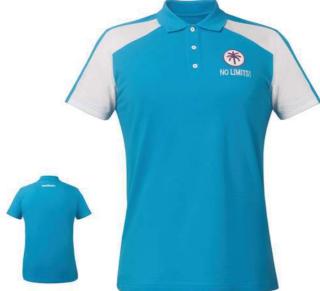

# **CUSTOM MADE POLO'S**

Changing just a few details can be all that you need to create a Polo that fully matches your brand. Match and play with the colours of the fabric, collar, cuffs and buttons and add your embroidered and printed logos.

Delivery time from 6 weeks.

Inspired by SOL'S

## **MULTI COLOUR POLOS**

These polos give even more options to create the style that best matches your brand!

Mix and play with 40 colours