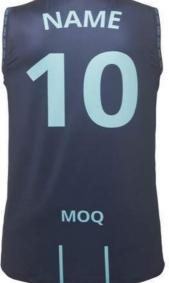

# PERSONALISED BASKETBALL GARMENTS

Promotional sublimation basketball garments made of breathable mesh polyester.

Add shorts to create your own custom kit!

Delivery time from 4 weeks.

SG1009 Promotional 145gsm mesh fabric basketball jersey with V-neck.

Include shorts and create a full kit!

with crew neck.

**SG1008**Promotional 145gsm mesh fabric basketball jersey

Include shorts and create a full kit!