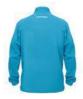

Mix and play with 60 colours.

MOQ MOQ

Unisex sweatshirt with 1/4 zipper. Made from ca. 320gsm 60% cotton/40% polyester. Inspired by SOL'S STAN. Mix and play with 60 colours.

MOQ MOQ

CG1018

Zipped fleece jacket. Made from 100% polyester anti-pilling, 280 gsm. Available in men and women sizes. Inspired by SOL'S NORTH. Mix and play with 40 colours.