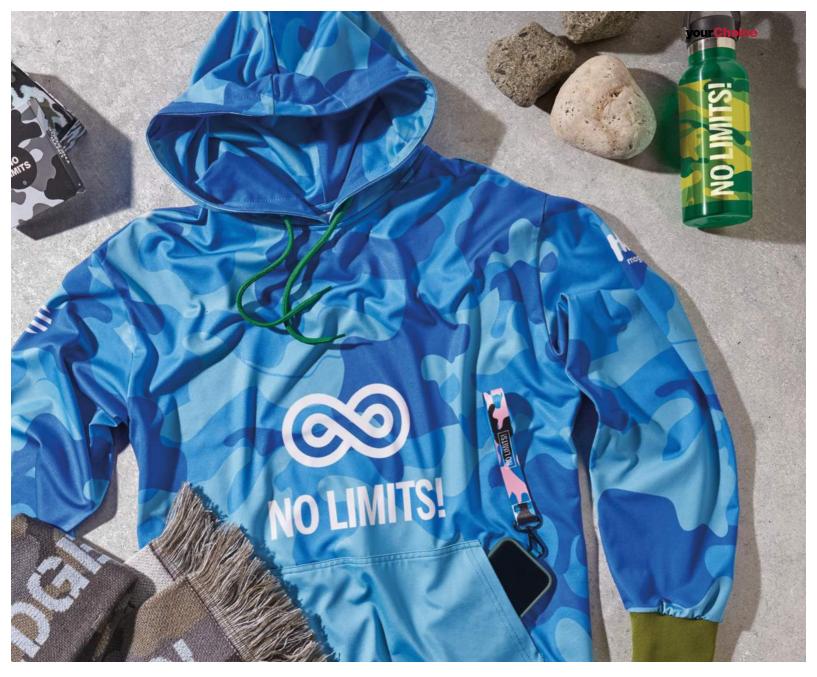

# CUSTOM MADE HOODIES

From just 100pcs you can create your own style and have the fabric matched in your company colours. Personalise accessories such as zippers, the pullers and cords and use the full surface for your branding.

Delivery time from 6 weeks.

Inspired by SOL'S

CG1012

Unisex hoodie with kangaroo pocket. Made from ca. 320gsm 60% cotton/40% polyester. Modern fit, inspired by SOL'S SNAKE.