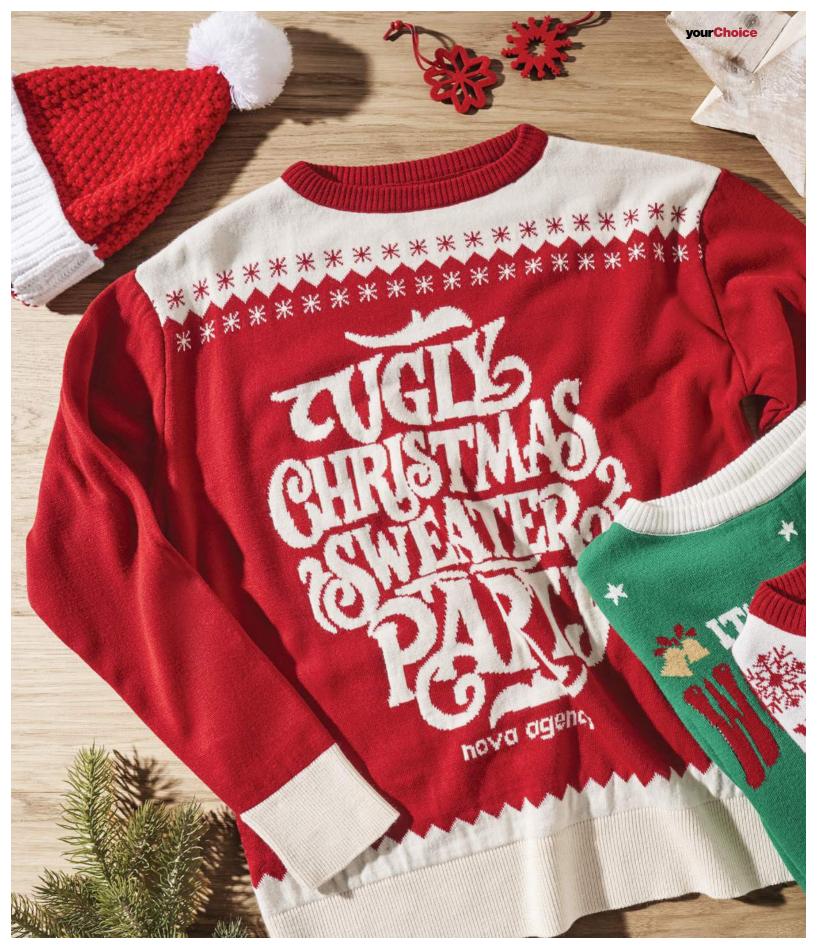

# CUSTOM MADE CHRISTMAS JUMPERS!

Who designs the ugliest company Christmas jumper?

Delivery time from 6 weeks.

### CG1020

Custom made knitted Christmas jumper made of 100% acrylic. Up to 5 colours!