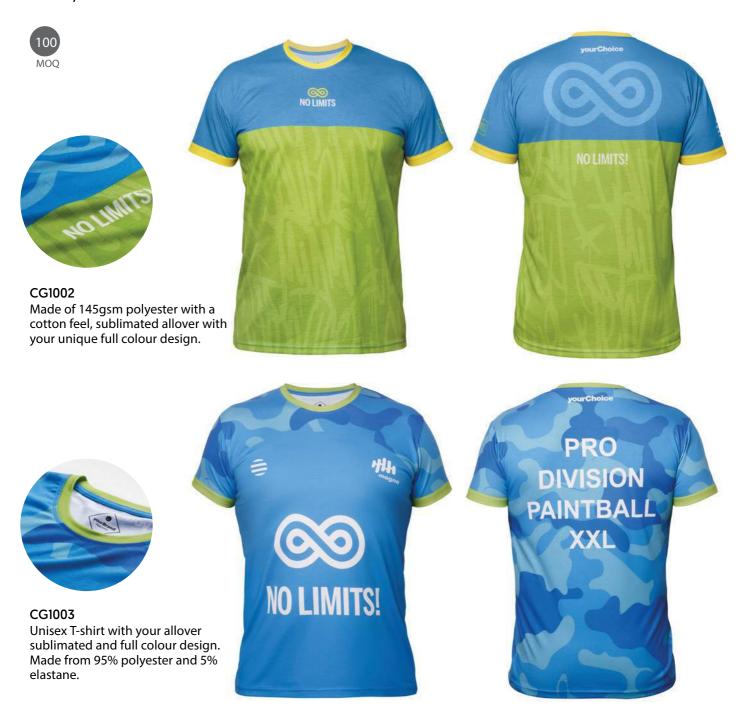

# **SUBLIMATION T-SHIRTS**

Printed all over in as many colours and with as many logos you want. No limits! These Tshirts are the ultimate styles for your in- and outdoor events!

Delivery time from 6 weeks.