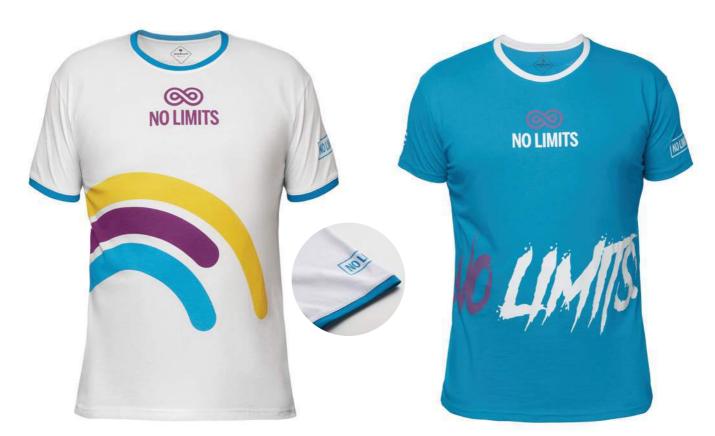

# **SUBLIMATION T-SHIRTS**

Printed all over in as many colours and with as many logos you want. No limits! These Tshirts are the ultimate styles for your in- and outdoor events!

Delivery time from 6 weeks.