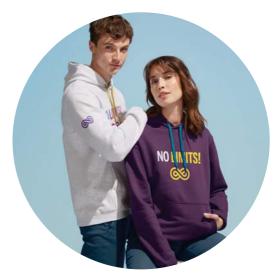

# **SUBLIMATED ATHLEISURE GARMENTS**

With these sublimated T-shirts and Polos you can create any wished design with as many logo's and colours you want! All available in men and women sizes and with individual name/number printing!