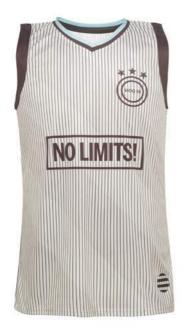

# PERSONALISED BASKETBALL GARMENTS

Promotional sublimation basketball garments made of breathable mesh polyester.

Add shorts to create your own custom kit!

Delivery time from 4 weeks.

SG1009 Promotional 145gsm mesh fabric basketball jersey with V-neck.

Include shorts and create a full kit!

with crew neck.

**SG1008**Promotional 145gsm mesh fabric basketball jersey

Include shorts and create a full kit!