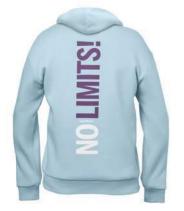

# CUSTOM MADE HOODIES

From just 100pcs you can create your own style and have the fabric matched in your company colours. Personalise accessories such as zippers, the pullers and cords and use the full surface for your branding.

### CG1014

Zippered multi-colour and unisex hoodie with 2 kangaroo pockets. Made from ca. 320gsm 60% cotton/40% polyester. Inspired by SOL'S STONE.

CG1015 Sublimated hoodie made from 95% polyester and 5% elastane in ca. 300gsm.