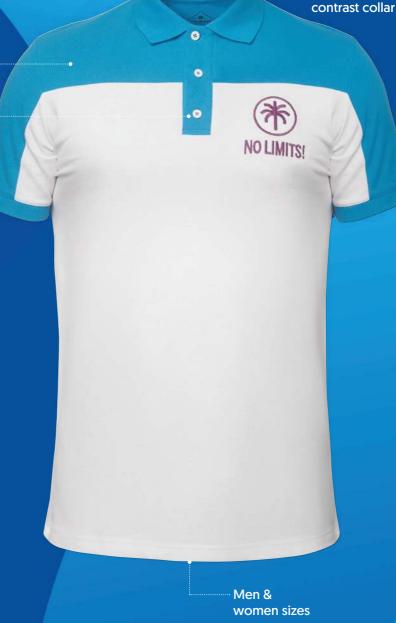

# **CUSTOM MADE POLO'S**

Changing just a few details can be all that you need to create a Polo that fully matches your brand. Match and play with the colours of the fabric, collar, cuffs and buttons and add your embroidered and printed logos.

Delivery time from 6 weeks.

Inspired by SOL'S