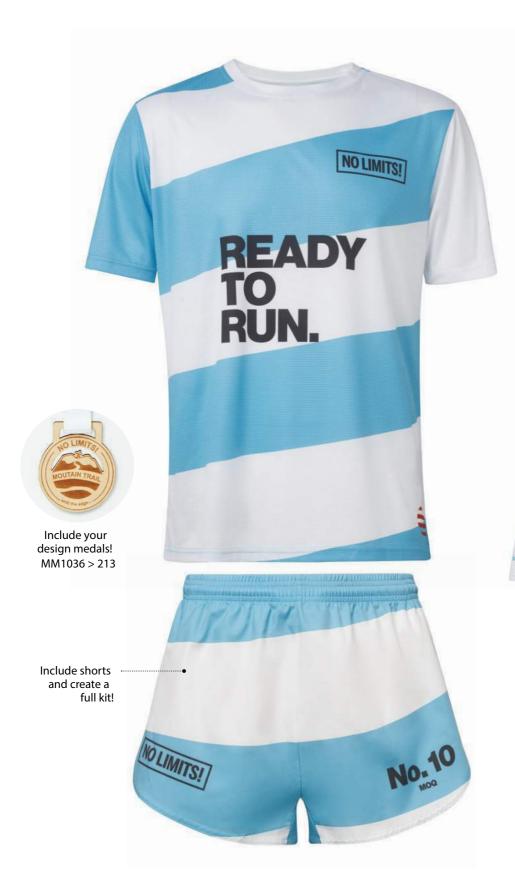

# ATHLEISURE & SPORTSWEAR

MOQ With the individual names and numbers

of your team.

Personalised with the Individual names and numbers of him and her. Men and women sizes available up to 4XL!

Delivery time from 4 weeks.

Your Name

NAME

**Your Number** 

MOQ

You design it. We print it.

As many logos as you want in as many positions.

> Include shorts and create a full kit!

Men & Women sizes

Individual names & numbers

Full colour printing

# PERSONALISED SPORTS GARMENTS

Promotional sports garments made of polyester. Create your own design and personalise it for each player! Add shorts to create your own custom kit!

Delivery time from 4 weeks.