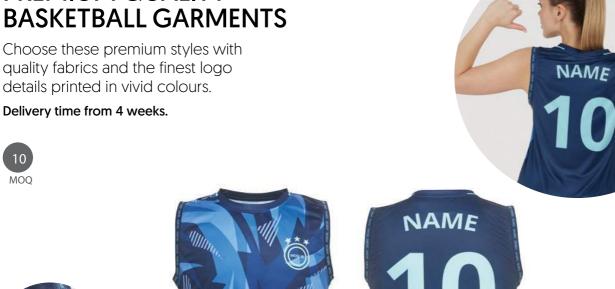

# PERSONALISED BASKETBALL GARMENTS

Promotional sublimation basketball garments made of breathable mesh polyester.

Add shorts to create your own custom kit!

Delivery time from 4 weeks.

SG1009 Promotional 145gsm mesh fabric basketball jersey with V-neck.

# **PREMIUM QUALITY**

quality fabrics and the finest logo details printed in vivid colours.

SG1010 Premium basketball jersey with crew neck in 150 or

180gsm mesh fabric.

Include shorts and create a full kit!