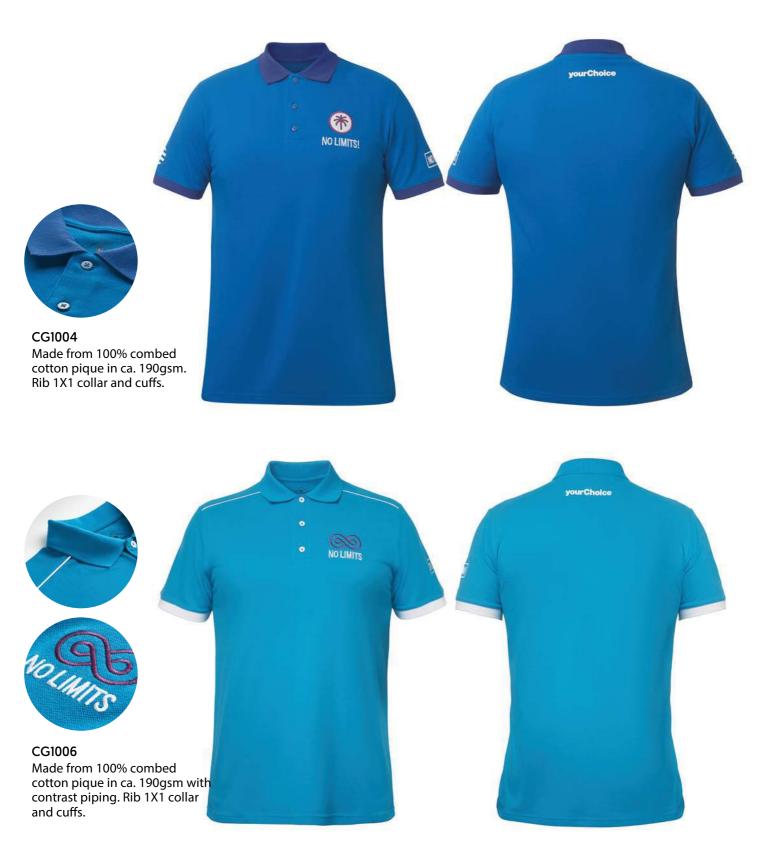

### CG1007

Made from 100% combed cotton pique in ca. 190gsm. Rib 1X1 collar and self fabric cuffs.

### CG1008

Made from 100% combed cotton pique in ca. 190gsm. Rib 1X1 collar and self fabric cuffs.