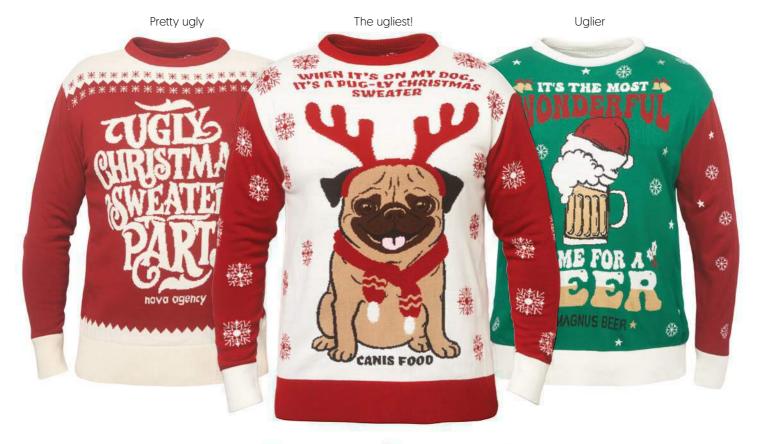

# CUSTOM MADE CHRISTMAS JUMPERS!

Who designs the ugliest company Christmas jumper?

Delivery time from 6 weeks.

### CG1020

Custom made knitted Christmas jumper made of 100% acrylic. Up to 5 colours!