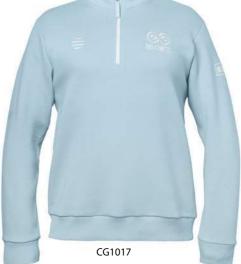

Mix and play with 60 colours.

MOQ MOQ

Unisex sweatshirt with 1/4 zipper. Made from ca. 320gsm 60% cotton/40% polyester. Inspired by SOL'S STAN. Mix and play with 60 colours.

MOQ MOQ

CG1018

Zipped fleece jacket. Made from 100% polyester anti-pilling, 280 gsm. Available in men and women sizes. Inspired by SOL'S NORTH. Mix and play with 40 colours.