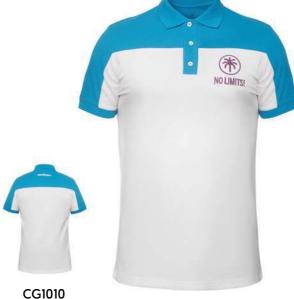

# **CUSTOM MADE POLO'S**

Changing just a few details can be all that you need to create a Polo that fully matches your brand. Match and play with the colours of the fabric, collar, cuffs and buttons and add your embroidered and printed logos.

Delivery time from 6 weeks.

Inspired by SOL'S