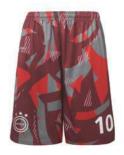

# PERSONALISED SPORTS GARMENTS

Promotional sports garments made of polyester. Create your own design and personalise it for each player! Add shorts to create your own custom kit!

Delivery time from 4 weeks.

### SG1004

Promotional sublimation crew neck jersey made of 145gsm polyester or mesh fabric. Choose to have mesh fabric on the back only, enhancing the breathability.

Include shorts and create a full kit!

### SG1005

Promotional sublimation V neck jersey made of 145gsm polyester of mesh fabric. Choose to have mesh fabric on the back only, enhancing the breathability.

Include shorts and create a full kit!