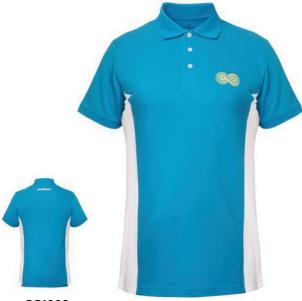

## **MULTI COLOUR POLOS**

These polos give even more options to create the style that best matches your brand!

Mix and play with 40 colours