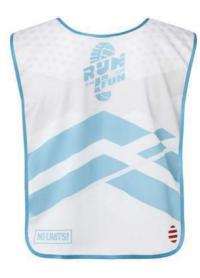

# PREMIUM QUALITY SPORTS GARMENTS

These quality fabric garments are sublimated using high end printing machines and inks reproducing the most vivid colours and smallest details.

Delivery time from 4 weeks.

SG1017

Promotional sports bib and vest in 120gsm mesh polyester with elastic side straps. Unisex sizes!

Allover printed front and back. Design your own wished patterns and logo designs with unlimited colour options.