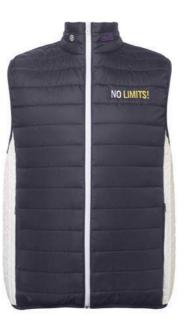

CG1018

CG1016

Inspired by SOL'S

CG1019
Lightweight bodywarmer made of 100% polyester. Available in men and women sizes. Inspired by SOL'S STREAM. Produced in 1 colour or 2 colours of your choice.
Mix and play with 20 colours