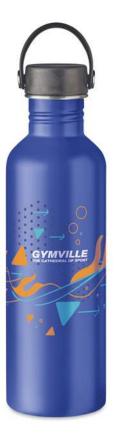

## **CUSTOMISED SPORTS BOTTLES**

Design your own stainless steel bottle in the colour of your choice! Choose between single or double wall steel, between 500 or 750 ml and pick your favorite lid.

Delivery time from 8 weeks.

MS9450 Single wall bottle 500ML. MS9475 Single wall

MS8450 Double wall

bottle 750MI

MS8475 Double wall