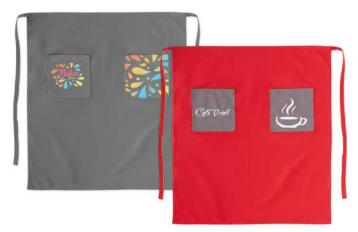

#### MPAP03

Short uni-sex waist apron (3 pockets) in durable 230gsm Polyester (80%) and Cotton (20%) blend.

Adjustable

Pocket