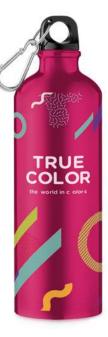

### MPAP02

Kitchen apron in 230gsm cotton (20%) polyester (80%) material.

Bib apron in white 190gsm cotton material printed digitally all over.

Standard colour

0

MPAPS1

Bib apron in 230gsm Cotton material.

Choose the colour of the body, the lid and the carabiner and add your full colour 360 degrees design imprint.