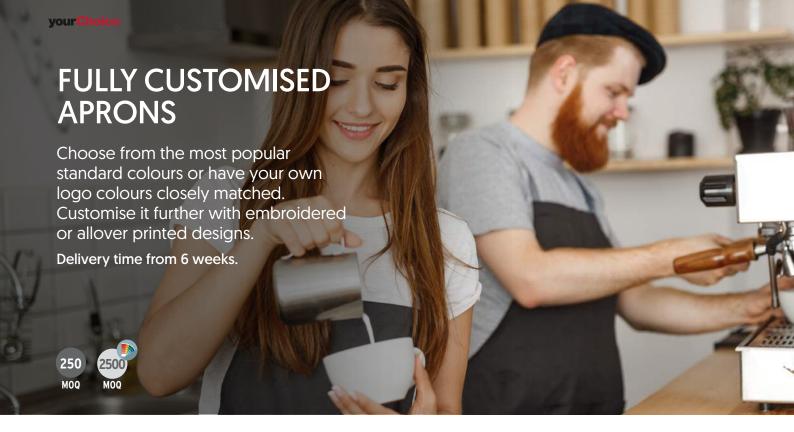

# BOTTLES & APRONS

FULLY CUSTOMIZED















## MPAP04

Long uni-sex waist apron (2-patch pockets) in durable 230gsm Polyester (80%) and Cotton (20%) blend.

#### MPAP03



Short uni-sex waist apron (3 pockets) in durable 230gsm Polyester (80%) and Cotton (20%) blend.









Adjustable

Pocket

### MPAP02



Kitchen apron in 230gsm cotton (20%) polyester (80%) material.









Bib apron in white 190gsm cotton material printed digitally all over.

Standard colour

0



MPAPS1



Bib apron in 230gsm Cotton material.





Choose the colour of the body, the lid and the carabiner and add your full colour 360 degrees design imprint.





YC8287 300 ml. The carabiner is not for climbing (non-professional use).



400 ml. The carabiner is not for climbing (non-professional use).

Vaniose Randonnée





YC9350 750 ml. The ca