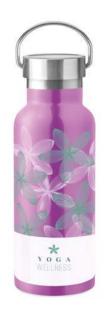

## **CUSTOMISED SPORTS BOTTLES**

Design your own stainless steel bottle in the colour of your choice! Choose between single or double wall steel, between 500 or 750 ml and pick your favorite lid.

Delivery time from 8 weeks.