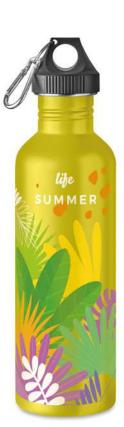

## **CUSTOMISED SPORTS BOTTLES**

Design your own stainless steel bottle in the colour of your choice! Choose between single or double wall steel, between 500 or 750 ml and pick your favorite lid.

Delivery time from 8 weeks.

MS9450 Single wall bottle 500ML. MS9475 Single wall

MS8450 Double wall

bottle 750MI

MS8475 Double wall

#### Choose your favorite lid:

bottle 750ML. bottle 500ML.