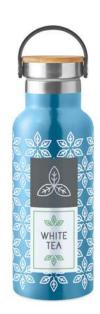

## **CUSTOMISED SPORTS BOTTLES**

Design your own stainless steel bottle in the colour of your choice! Choose between single or double wall steel, between 500 or 750 ml and pick your favorite lid.

Delivery time from 8 weeks.

MS9450 Single wall bottle 500ML. MS9475 Single wall

MS8450 Double wall

bottle 750MI

MS8475 Double wall