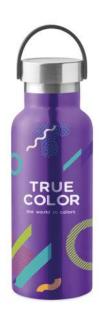

## **CUSTOMISED SPORTS BOTTLES**

Design your own stainless steel bottle in the colour of your choice! Choose between single or double wall steel, between 500 or 750 ml and pick your favorite lid.

Delivery time from 8 weeks.