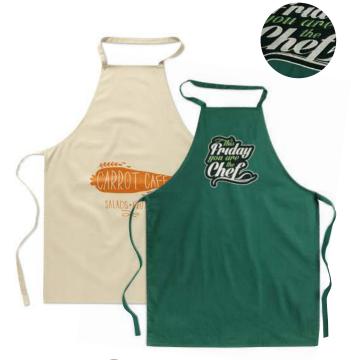

### MPAP02

Kitchen apron in 230gsm cotton (20%) polyester (80%) material.

Bib apron in white 190gsm cotton material printed digitally all over.

Standard colour

0

MPAPS1

Bib apron in 230gsm Cotton material.

Choose the colour of the body, the lid and the carabiner and add your full colour 360 degrees design imprint.