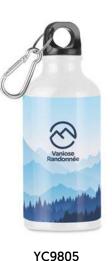

YC8287 300 ml. The carabiner is not for climbing (non-professional use).

400 ml. The carabiner is not for climbing (non-professional use).

Vaniose Randonnée

YC9350 750 ml. The carabiner is not for climbing (non-professional use).