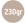

### MPAP02

Kitchen apron in 230gsm cotton (20%) polyester (80%) material.

Bib apron in white 190gsm cotton material printed digitally all over.

Standard colour

0

MPAPS1

Bib apron in 230gsm Cotton material.

Choose the colour of the body, the lid and the carabiner and add your full colour 360 degrees design imprint.