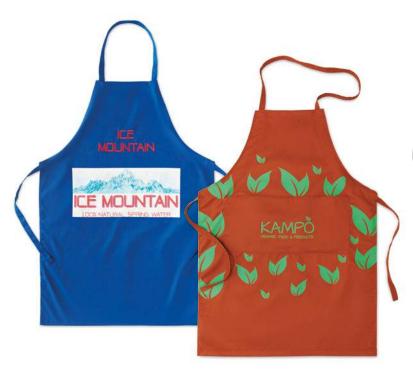

### MPAP02

Kitchen apron in 230gsm cotton (20%) polyester (80%) material.

Bib apron in white 190gsm cotton material printed digitally all over.

Standard colour

0

MPAPS1

Bib apron in 230gsm Cotton material.

Choose the colour of the body, the lid and the carabiner and add your full colour 360 degrees design imprint.