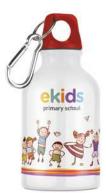

### MPAP02

Kitchen apron in 230gsm cotton (20%) polyester (80%) material.

Bib apron in white 190gsm cotton material printed digitally all over.

Standard colour

0

MPAPS1

Bib apron in 230gsm Cotton material.

Choose the colour of the body, the lid and the carabiner and add your full colour 360 degrees design imprint.