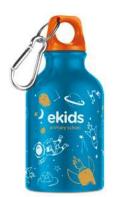

### MPAP02

Kitchen apron in 230gsm cotton (20%) polyester (80%) material.

Bib apron in white 190gsm cotton material printed digitally all over.

Standard colour

0

MPAPS1

Bib apron in 230gsm Cotton material.

Choose the colour of the body, the lid and the carabiner and add your full colour 360 degrees design imprint.