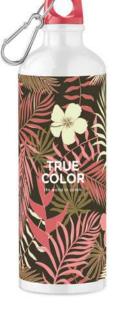

## **CUSTOMISED SPORTS BOTTLES**

Design your own stainless steel bottle in the colour of your choice! Choose between single or double wall steel, between 500 or 750 ml and pick your favorite lid.

Delivery time from 8 weeks.