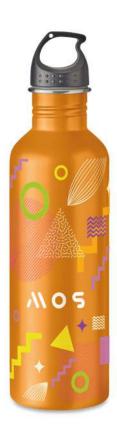

## **CUSTOMISED SPORTS BOTTLES**

Design your own stainless steel bottle in the colour of your choice! Choose between single or double wall steel, between 500 or 750 ml and pick your favorite lid.

Delivery time from 8 weeks.

MS9450 Single wall bottle 500ML. MS9475 Single wall

MS8450 Double wall

bottle 750MI

MS8475 Double wall

#### Choose your favorite lid:

bottle 750ML. bottle 500ML.