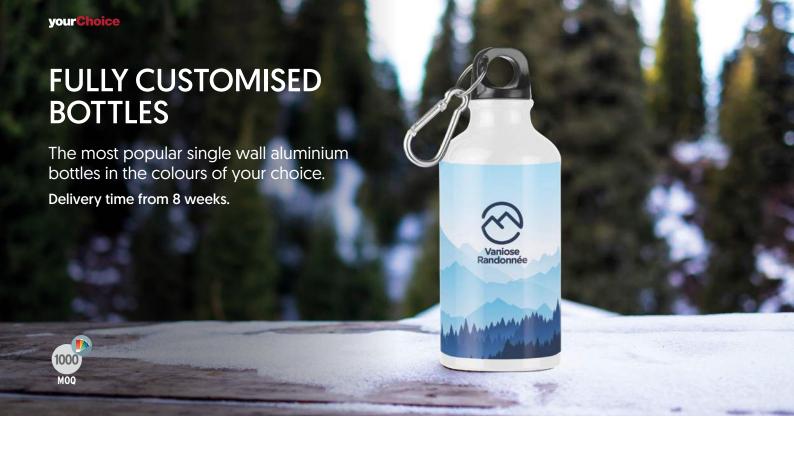

YC8287 300 ml. The carabiner is not for climbing (non-professional use).

400 ml. The carabiner is not for climbing (non-professional use).

Vaniose Randonnée

YC9350 750 ml. The carabiner is not for climbing (non-professional use).

## **CUSTOMISED SPORTS BOTTLES**

Design your own stainless steel bottle in the colour of your choice! Choose between single or double wall steel, between 500 or 750 ml and pick your favorite lid.

Delivery time from 8 weeks.