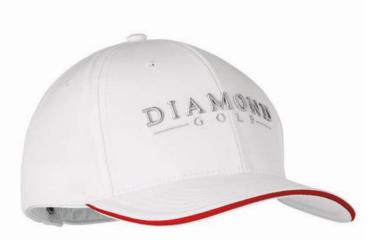

### MH2310

Ripstop (100% polyester) fabric for golf and other sport events. Structured 6 panel, medium profile cap.

Sport

Mesh

### MH2311 Ripstop (100% polyester) fabric for golf and other sport events. Structured 6 panel, medium profile cap.