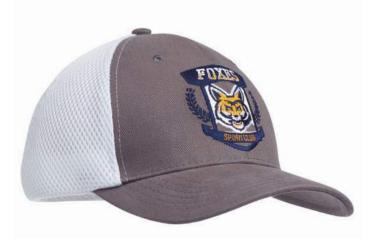

### MH2204

5 panel, high profile snapback hat. Polyester foam front with mesh back.

### MH2205

6 panel high profile snapback hat. Acrylic front with mesh back. Flat visor, polycotton sweatband and plastic closure.

MH2201 Classic trucker hat. 5 panel high profile, polyester front with mesh back.