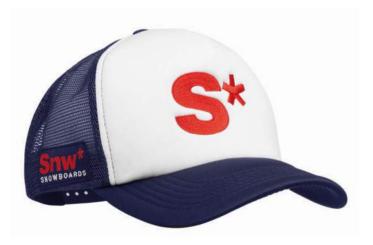

### MH2205

6 panel high profile snapback hat. Acrylic front with mesh back. Flat visor, polycotton sweatband and plastic closure.

MH2201 Classic trucker hat. 5 panel high profile, polyester front with mesh back.

### MH2203

5 panel, high profile trucker hat. Polycotton front with mesh back. Pre-curved visor, polyester sweatband and plastic closure.

○ ● ● ● ● ● ● ● ● Polycotton

○ ● ● ● ● ● ● ● ● ● Polyester Mesh

**MH2202** 6 panel high profile trucker hat. Polycotton front with mesh back.