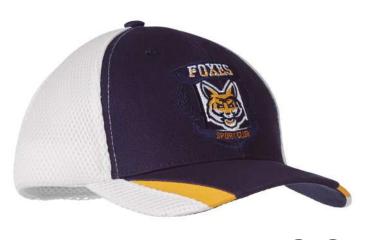

### MH2204

5 panel, high profile snapback hat. Polyester foam front with mesh back.

### MH2205

6 panel high profile snapback hat. Acrylic front with mesh back. Flat visor, polycotton sweatband and plastic closure.

MH2201 Classic trucker hat. 5 panel high profile, polyester front with mesh back.