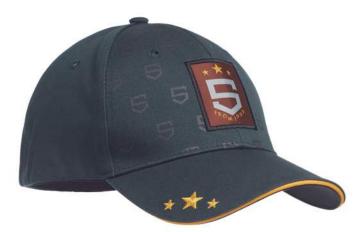

### MH2002

Brushed heavy cotton, the ultimate style. Structured 6 panel, medium profile baseball cap.