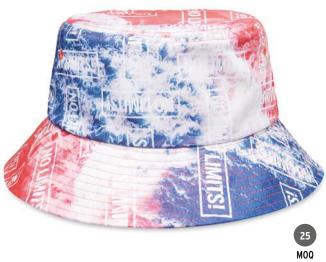

### MH2322

Reversible full colour bucket hat in 260gsm polyester. Two side design and 5.5cm or 7.5cm brim.

yourChoice

Structured 6 panel, medium profile safety cap. Luminescent polyester fabric.