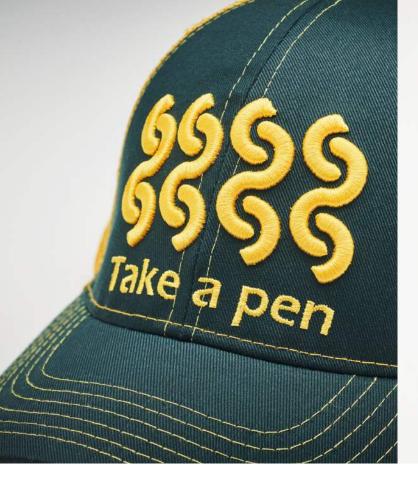

### MH2205

6 panel high profile snapback hat. Acrylic front with mesh back. Flat visor, polycotton sweatband and plastic closure.

MH2201 Classic trucker hat. 5 panel high profile, polyester front with mesh back.

### MH2203

5 panel, high profile trucker hat. Polycotton front with mesh back. Pre-curved visor, polyester sweatband and plastic closure.

○ ● ● ● ● ● ● ● ● Polycotton

○ ● ● ● ● ● ● ● ● ● Polyester Mesh

**MH2202** 6 panel high profile trucker hat. Polycotton front with mesh back.