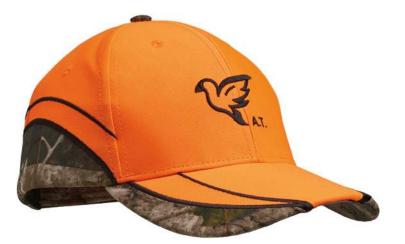

### MH2319

Structured 6 panel, medium profile cap made from orange polyester luminescent and camouflage fabric.