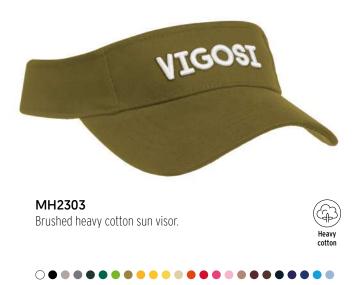

MH2015 Brushed heavy cotton with sandwich and multi colour visor.

 $\bigcirc \bullet \bullet \bullet \bullet \bullet \bullet \bullet \bullet$ 

Stretch Fitted Cap. Structured 6 panel, medium profile baseball cap in adult size (fit most). Precurved visor with sandwich and elastic sweatband.