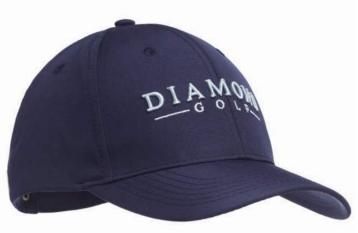

### MH2002

Brushed heavy cotton, the ultimate style. Structured 6 panel, medium profile baseball cap.