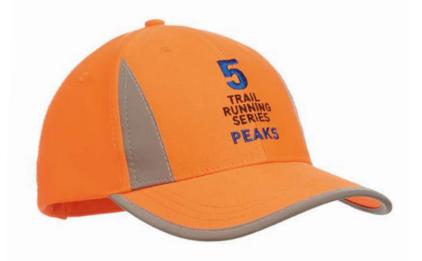

### MH2322

Reversible full colour bucket hat in 260gsm polyester. Two side design and 5.5cm or 7.5cm brim.

yourChoice

Structured 6 panel, medium profile safety cap. Luminescent polyester fabric.