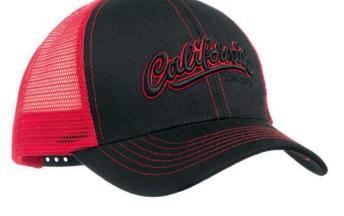

### MH2205

6 panel high profile snapback hat. Acrylic front with mesh back. Flat visor, polycotton sweatband and plastic closure.

MH2201 Classic trucker hat. 5 panel high profile, polyester front with mesh back.

### MH2203

5 panel, high profile trucker hat. Polycotton front with mesh back. Pre-curved visor, polyester sweatband and plastic closure.

○ ● ● ● ● ● ● ● ● Polycotton

○ ● ● ● ● ● ● ● ● ● Polyester Mesh

**MH2202** 6 panel high profile trucker hat. Polycotton front with mesh back.