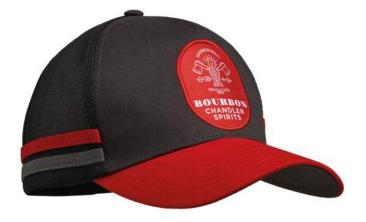

### MH2205

6 panel high profile snapback hat. Acrylic front with mesh back. Flat visor, polycotton sweatband and plastic closure.

MH2201 Classic trucker hat. 5 panel high profile, polyester front with mesh back.

### MH2203

5 panel, high profile trucker hat. Polycotton front with mesh back. Pre-curved visor, polyester sweatband and plastic closure.

○ ● ● ● ● ● ● ● ● Polycotton

○ ● ● ● ● ● ● ● ● ● Polyester Mesh

**MH2202** 6 panel high profile trucker hat. Polycotton front with mesh back.