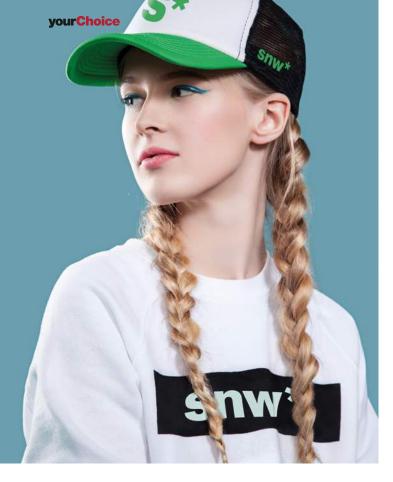

### MH2205

6 panel high profile snapback hat. Acrylic front with mesh back. Flat visor, polycotton sweatband and plastic closure.

MH2201 Classic trucker hat. 5 panel high profile, polyester front with mesh back.

### MH2203

5 panel, high profile trucker hat. Polycotton front with mesh back. Pre-curved visor, polyester sweatband and plastic closure.

○ ● ● ● ● ● ● ● ● Polycotton

○ ● ● ● ● ● ● ● ● ● Polyester Mesh

**MH2202** 6 panel high profile trucker hat. Polycotton front with mesh back.