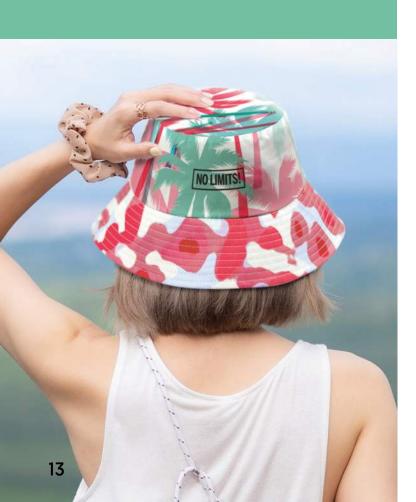

### MH2320

Full colour bucket hat in 200gsm polyester. One side design and 7.5cm surrounding brim.

MOQ

### MH2321

Full colour bucket hat in 260gsm polyester. One side design and choice between a 5.5cm and 7.5cm surrounding brim.

### MH2322

Reversible full colour bucket hat in 260gsm polyester. Two side design and 5.5cm or 7.5cm brim.

yourChoice

Structured 6 panel, medium profile safety cap. Luminescent polyester fabric.