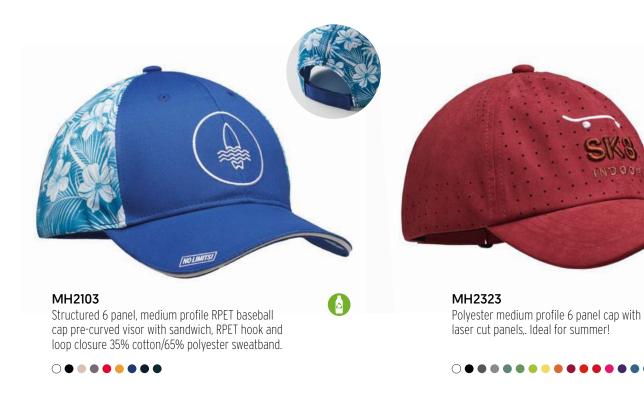

Polyester medium profile 5 panel cap with new trendy colours.

 $\bigcirc$ 

Brushed heavy cotton, structured 5 panel, medium profile baseball cap.