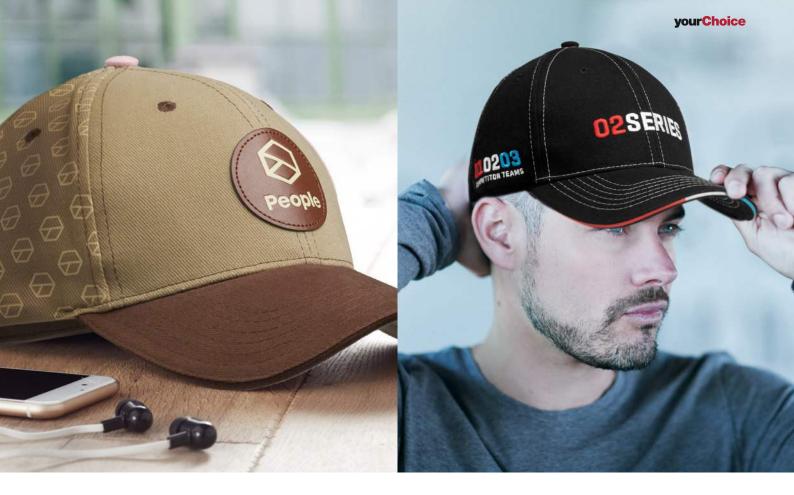

# MH2316

 $\bigcirc$ 

100% Polyester for all over printed designs. Structured 5 panel, medium profile baseball cap.

MH2013 2 tone premium cotton twill. Unstructured front. 5 panel.

MH2108 Structured 5 panel, medium profile RPET baseball cap.

 $\bigcirc$ 

4 panel low profile performance cap with curved visor. Light weight microfiber with mesh designs on the sides.