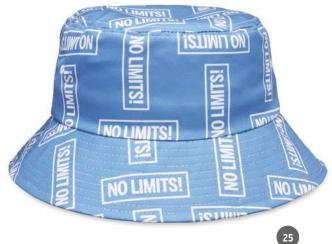

### MH2320

Full colour bucket hat in 200gsm polyester. One side design and 7.5cm surrounding brim.

MOQ

### MH2321

Full colour bucket hat in 260gsm polyester. One side design and choice between a 5.5cm and 7.5cm surrounding brim.