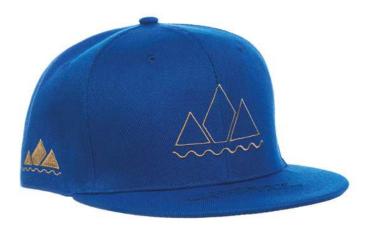

# FULLY CUSTOMISED CAPS

Let your imagination run free and create the perfect cap in just a few steps! Choose from 10 different fabrics, dozens of standard colours and start customising!

Delivery time from 6 weeks.