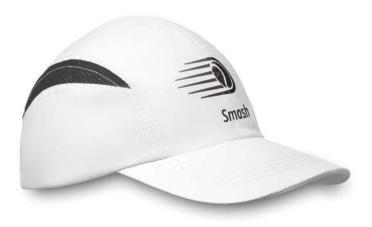

 $\bigcirc$ 

4 panel low profile performance cap with curved visor. Light weight microfiber with mesh designs on the sides.