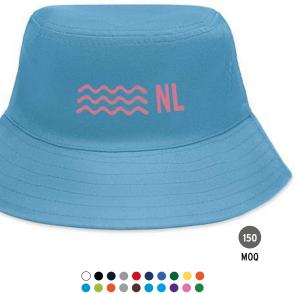

Pre-curved visor, polyester sweatband and plastic closure.

○ ● ● ● ● ● ● ● ● Polycotton

○ ● ● ● ● ● ● ● ● ● Polyester Mesh





**MH2202** 6 panel high profile trucker hat. Polycotton front with mesh back.















 $\bigcirc \bullet \bullet \bullet \bullet \bullet \bullet$ 

6 panel medium profile trucker hat. RPET front with polyester mesh back. re-curved visor, 35% cotton/65% polyester sweatband and plastic closure.

RPET

○ ● ● ● ● ● ● ● ● ● Polyester Mesh





MH2207 Polycotton front with coloured stripes on mesh back (5 panel).





# CUSTOMISED BUCKET HATS

The bucket hats are back and more popular than ever before. The new reversible bucket hat has your design on two sides. Simply turn the hat inside out and reveal a new, different design!

Delivery time from 6 weeks.









# MH2302

Polyester bucket hat. 4 Air eyelets on the sides for better air flow.







### MH2320

Full colour bucket hat in 200gsm polyester. One side design and 7.5cm surrounding brim.



MOQ



### MH2321

Full colour bucket hat in 260gsm polyester. One side design and choice between a 5.5cm and 7.5cm surrounding brim.





### MH2322

Reversible full colour bucket hat in 260gsm polyester. Two side design and 5.5cm or 7.5cm brim.



yourChoice







Structured 6 panel, medium profile safety cap. Luminescent polyester fabric.







### MH2319

Structured 6 panel, medium profile cap made from orange polyester luminescent and camouflage fabric.





### MH2318 Retail quality. Structured 6 panel, medium profile, 100% cotton baseball cap with camouflage print.

# LUMINESCENCE & CAMOUFL