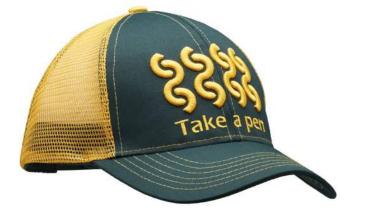

### MH2205

6 panel high profile snapback hat. Acrylic front with mesh back. Flat visor, polycotton sweatband and plastic closure.

MH2201 Classic trucker hat. 5 panel high profile, polyester front with mesh back.

### MH2203

5 panel, high profile trucker hat. Polycotton front with mesh back. Pre-curved visor, polyester sweatband and plastic closure.

○ ● ● ● ● ● ● ● ● Polycotton

○ ● ● ● ● ● ● ● ● ● Polyester Mesh

**MH2202** 6 panel high profile trucker hat. Polycotton front with mesh back.