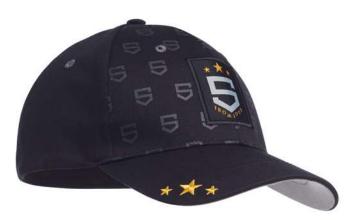

### MH2004

Brushed heavy cotton. Structured 6 panel, medium profile baseball cap with sandwich.

MH2014 Brushed heavy cotton with coloured piping and sandwich.

 $\bigcirc \bullet \bullet \bullet \bullet \bullet \bullet \bullet$ 