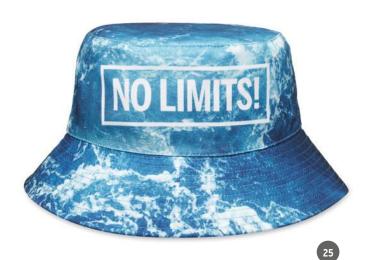

### MH2320

Full colour bucket hat in 200gsm polyester. One side design and 7.5cm surrounding brim.

MOQ

### MH2321

Full colour bucket hat in 260gsm polyester. One side design and choice between a 5.5cm and 7.5cm surrounding brim.

### MH2322

Reversible full colour bucket hat in 260gsm polyester. Two side design and 5.5cm or 7.5cm brim.

yourChoice

Structured 6 panel, medium profile safety cap. Luminescent polyester fabric.