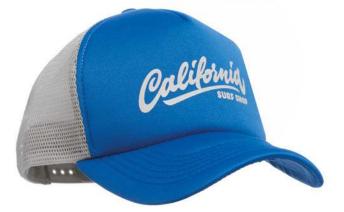

### MH2205

6 panel high profile snapback hat. Acrylic front with mesh back. Flat visor, polycotton sweatband and plastic closure.

MH2201 Classic trucker hat. 5 panel high profile, polyester front with mesh back.

### MH2203

5 panel, high profile trucker hat. Polycotton front with mesh back. Pre-curved visor, polyester sweatband and plastic closure.

○ ● ● ● ● ● ● ● ● Polycotton

○ ● ● ● ● ● ● ● ● ● Polyester Mesh

**MH2202** 6 panel high profile trucker hat. Polycotton front with mesh back.