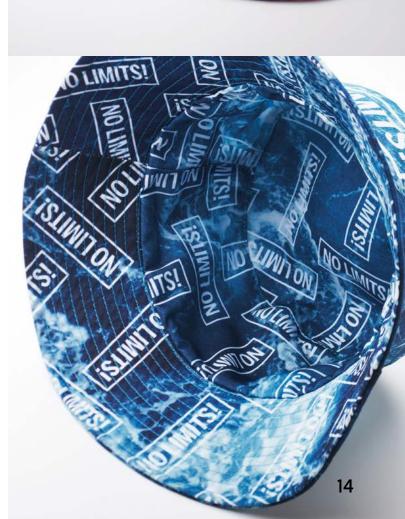

### MH2322

Reversible full colour bucket hat in 260gsm polyester. Two side design and 5.5cm or 7.5cm brim.

yourChoice

Structured 6 panel, medium profile safety cap. Luminescent polyester fabric.