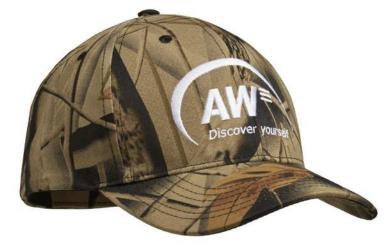

### MH2318 Retail quality. Structured 6 panel, medium profile, 100% cotton baseball cap with camouflage print.