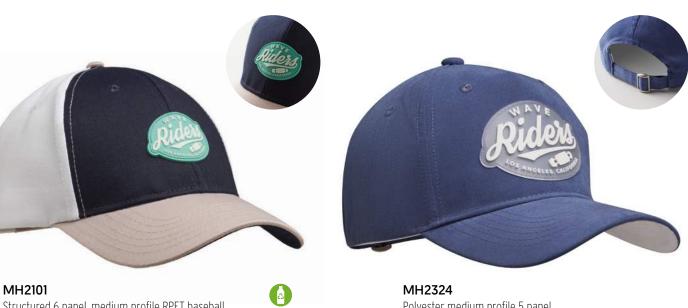

### MH2814

Organic cotton, structured 5 panel, medium profile baseball cap with sandwich.

• •

Structured 6 panel, medium profile RPET baseball cap. Pre-curved visor, RPET hook and loop closure 35% cotton/65% polyester sweatband.