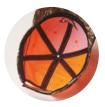

### MH2320

Full colour bucket hat in 200gsm polyester. One side design and 7.5cm surrounding brim.

MOQ

### MH2321

Full colour bucket hat in 260gsm polyester. One side design and choice between a 5.5cm and 7.5cm surrounding brim.

### MH2322

Reversible full colour bucket hat in 260gsm polyester. Two side design and 5.5cm or 7.5cm brim.

yourChoice

Structured 6 panel, medium profile safety cap. Luminescent polyester fabric.