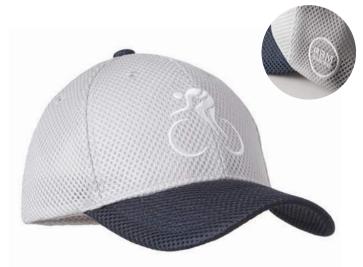

# MH2308

Structured 6 panel, medium profile. Made of breathable sports mesh fabric.

 $\bigcirc$ 

MH2312 Cotton front with multi-colour visor and sport mesh back (6 panel).