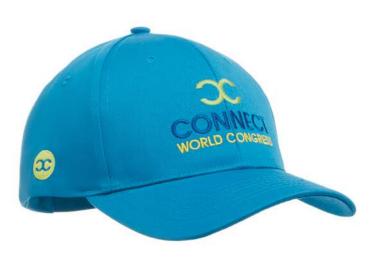

 $\bigcirc$ 

MH2001 Premium cotton. Structured 6 panel, medium profile baseball cap.

**MH2003** Premium cotton. Structured 6 panel, medium profile baseball cap with sandwich.