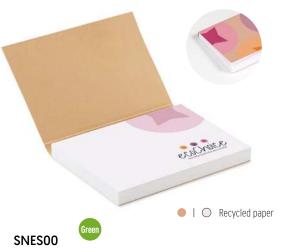

Recycled soft cover sticky notes. 50 sheets.

SNCS50 Green
Coffee paper soft cover with recycled paper sticky notes, 50 sheets.

Grass paper soft cover with recycled paper sticky notes, 50 sheets.

Recycled soft cover sticky notes. 100 sheets.