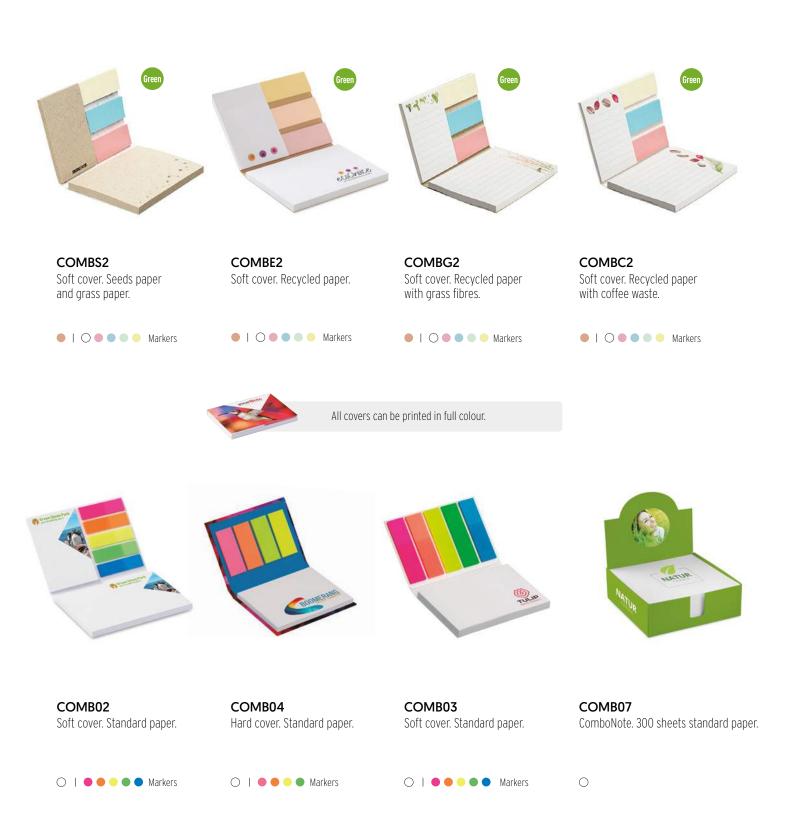

# COMB01 Hard cover. Standard paper. COMBE1 Hard cover. Recycled paper. Hard cover. Recycled paper with grass fibres. Markers Markers Markers Markers COMBC1 Hard cover. Recycled paper with coffee waste.