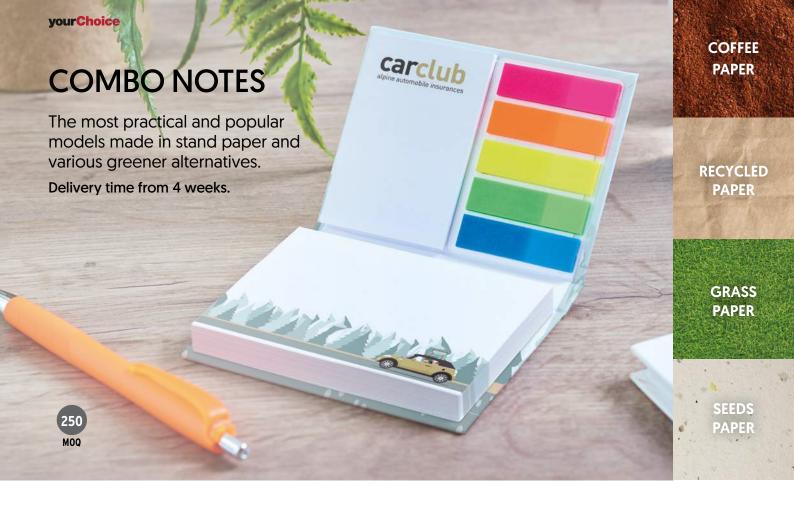

### **FULLY CUSTOMISED** STICKY NOTES

Bright colours, different shapes and sizes. With our quality paper gifts you can present throughout the entire year.

Delivery time from 2 weeks.

80 asm