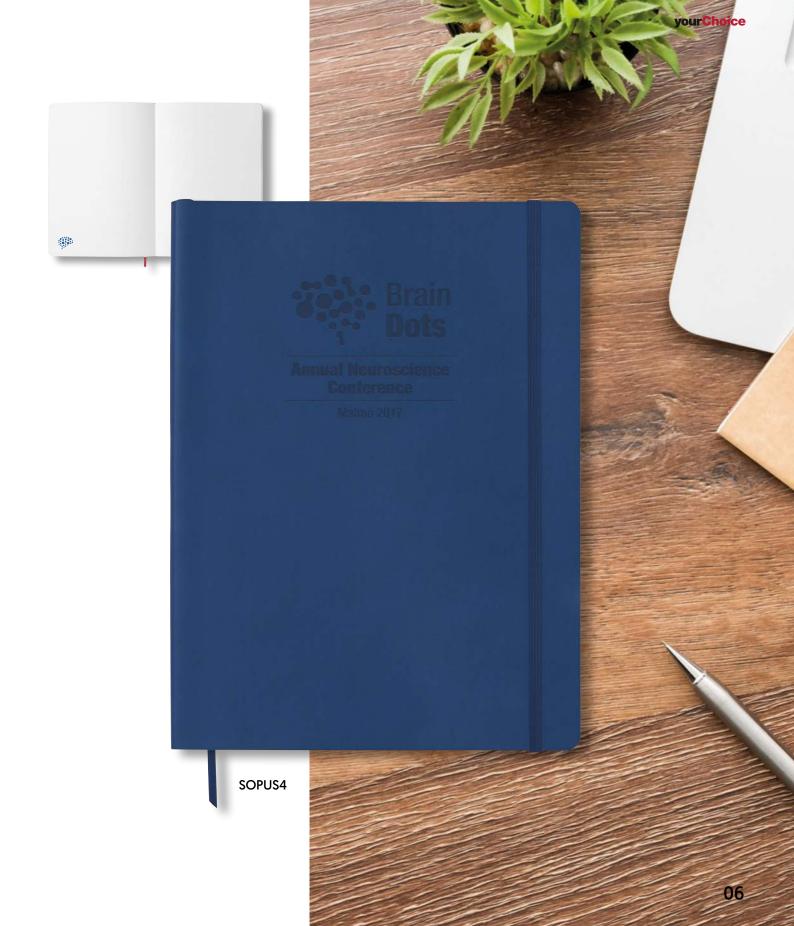

#### SOPUS4

Soft PU cover notebook. Special size: 185x245 mm (closed). 80 sheets, 80 gsm offset paper.