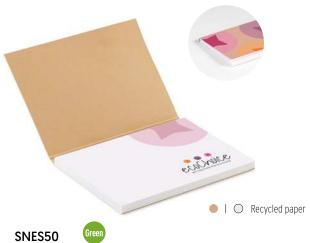

Recycled soft cover sticky notes. 50 sheets.

SNCS50 Green
Coffee paper soft cover with recycled paper sticky notes, 50 sheets.

Grass paper soft cover with recycled paper sticky notes, 50 sheets.

Recycled soft cover sticky notes. 100 sheets.