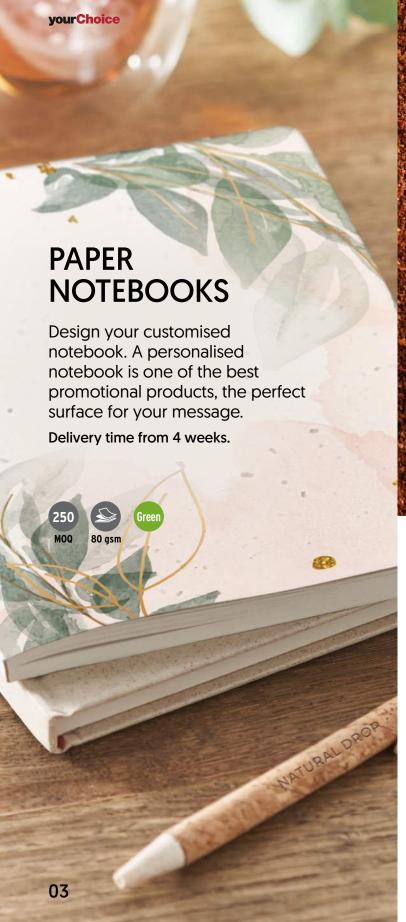

## PAPER STATIONERIES

FULLY CUSTOMIZED

Design your customised notebook. A personalised notebook is one of the best promotional products, the perfect surface to convey your message.

Delivery time from 4 weeks.