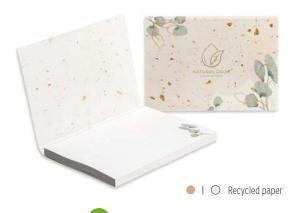

#### **SNS200**

Soft cover sticky note (size: 100x72 mm, closed) with 100 sticky notes (80 gsm) of 100x72 mm.

Seeds paper soft cover with grass paper sticky notes, 50 sheets.

Grass paper soft cover with grass paper sticky notes, 50 sheets.