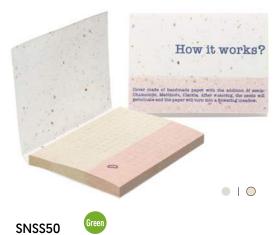

#### **SNS200**

Soft cover sticky note (size: 100x72 mm, closed) with 100 sticky notes (80 gsm) of 100x72 mm.

Seeds paper soft cover with grass paper sticky notes, 50 sheets.

Grass paper soft cover with grass paper sticky notes, 50 sheets.

Recycled soft cover sticky notes. 50 sheets.

SNCS50 Green
Coffee paper soft cover with recycled paper sticky notes, 50 sheets.

Grass paper soft cover with recycled paper sticky notes, 50 sheets.

Recycled soft cover sticky notes. 100 sheets.