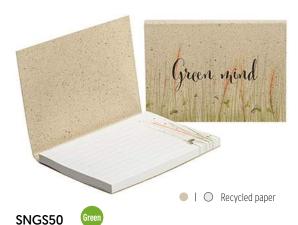

#### **SNS200**

Soft cover sticky note (size: 100x72 mm, closed) with 100 sticky notes (80 gsm) of 100x72 mm.

Seeds paper soft cover with grass paper sticky notes, 50 sheets.

Grass paper soft cover with grass paper sticky notes, 50 sheets.

Recycled soft cover sticky notes. 50 sheets.

SNCS50 Green
Coffee paper soft cover with recycled paper sticky notes, 50 sheets.

Grass paper soft cover with recycled paper sticky notes, 50 sheets.

Recycled soft cover sticky notes. 100 sheets.