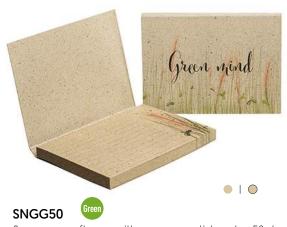

#### **SNS200**

Soft cover sticky note (size: 100x72 mm, closed) with 100 sticky notes (80 gsm) of 100x72 mm.

Seeds paper soft cover with grass paper sticky notes, 50 sheets.

Grass paper soft cover with grass paper sticky notes, 50 sheets.

Recycled soft cover sticky notes. 50 sheets.

SNCS50 Green
Coffee paper soft cover with recycled paper sticky notes, 50 sheets.

Grass paper soft cover with recycled paper sticky notes, 50 sheets.

Recycled soft cover sticky notes. 100 sheets.