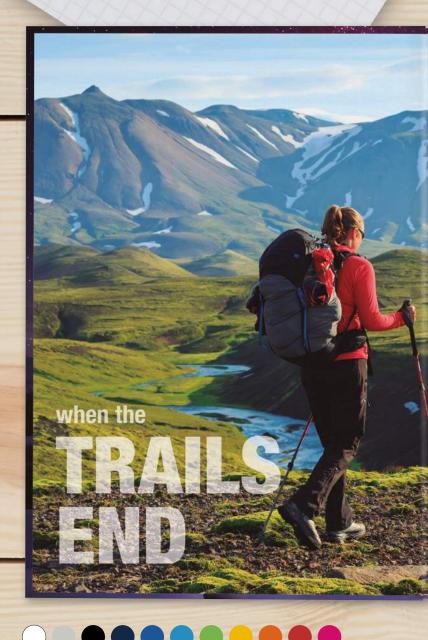

## PAPER STATIONERIES

FULLY CUSTOMIZED

Design your customised notebook. A personalised notebook is one of the best promotional products, the perfect surface to convey your message.

Delivery time from 4 weeks.