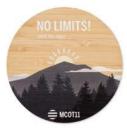

#### MCOT11 - MCOT12

Square or round shape bamboo coasters with anti-slip dots.