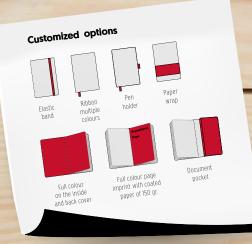

**Elastic bands** 

your Ch

Add your Logo / Print on each individual page or insert extra customised pages to convey your company message.