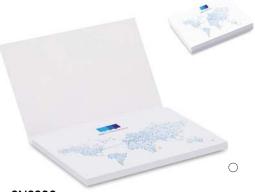

RECYCLED PAPER GRASS PAPER

Recycled A5 paper cover notebook. Size 154x216mm (closed). 80 sheets, 80gsm recycled white paper.

NOTEG5

Hard cover A5 notebook with a hard cover made of recycled paper containing grass fibres. Size 157x219mm (closed). 80 sheets, 80gsm recycled offset paper.