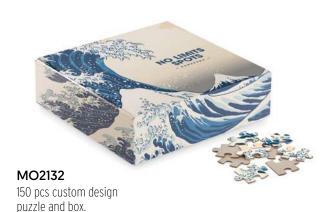

#### NPADA4

A4 size writing pad (size: 210x297mm) with a 250gsm cardboard back and 50 sheets (80 gsm).

MO2133 500 pcs custom design puzzle and box.