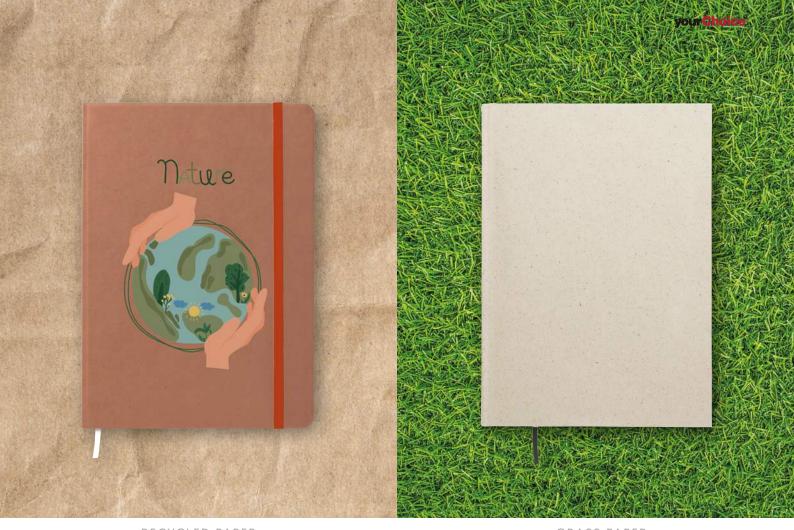

RECYCLED PAPER GRASS PAPER

Recycled A5 paper cover notebook. Size 154x216mm (closed). 80 sheets, 80gsm recycled white paper.

NOTEG5

Hard cover A5 notebook with a hard cover made of recycled paper containing grass fibres. Size 157x219mm (closed). 80 sheets, 80gsm recycled offset paper.