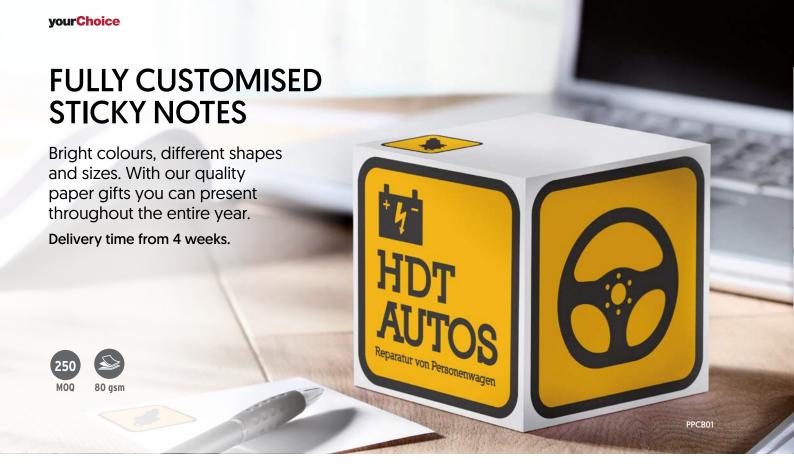

### **FULLY CUSTOMISED** STICKY NOTES

Bright colours, different shapes and sizes. With our quality paper gifts you can present throughout the entire year.

Delivery time from 2 weeks.

80 asm