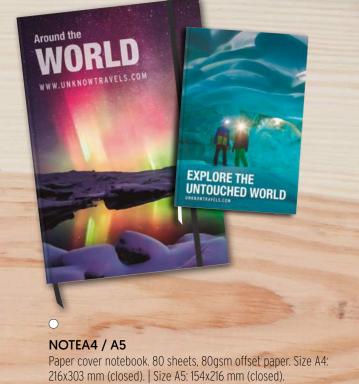

#### NOPCA5

A5 paper soft cover (CMYK) notebook, 80 sheets. Size 148x210mm (closed).

COFFEE PAPER

A5 notebook with soft cover made of recycled paper containing coffee waste. Size 148x210mm (closed). 80 sheets, 80gsm recycled offset paper.