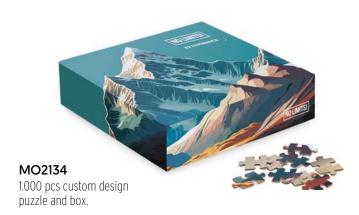

#### NPADA4

A4 size writing pad (size: 210x297mm) with a 250gsm cardboard back and 50 sheets (80 gsm).

MO2133 500 pcs custom design puzzle and box.