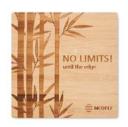

#### MCOT11 - MCOT12

Square or round shape bamboo coasters with anti-slip dots.