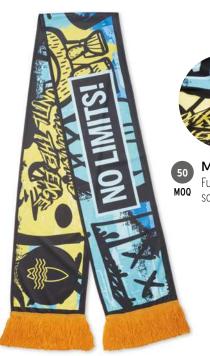

#### **Fleece**

Fleece lining makes this beanie also suitable for colder weather.

MW2007 Double layer acrylic jacquard scarf with in your multicolour custom design.

MW2107

Double layer RPET jacquard scarf with in your multicolour custom design.

MW2003 Single layer acrylic scarf (adult size).

Lowest priced full colour double layer scarf. Made of satin fabric.

MW2005

Full colour double layer scarf made of Lycra fabric.

MW2006

Full colour double layer scarf made of polyester mesh fabric.