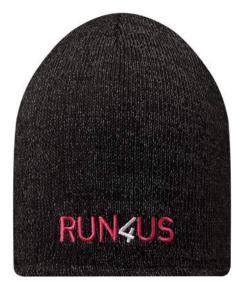

## YOUR OWN **DESIGN BEANIES**

Create your multicolour design beanies and add a woven or sublimation patch to really stand out!

Delivery time from 7 weeks.

50 MOQ

MW1010

Acrylic custom pattern jacquard cuff beanie with pompon. Also available in RPET: MW1110.