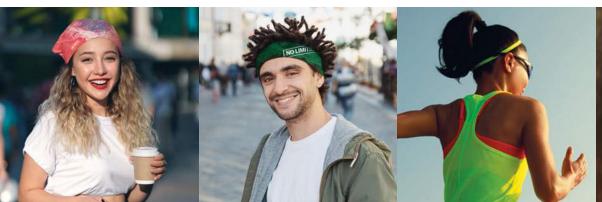

### **HEADBANDS & BANDANAS**

UPF50+ Sun Protection. Size ca. 25x11cm

CoolMax. Size ca. 25x11cm.

Polyester. Size ca. 25x11 cm. Also available in RPET (MH3101).