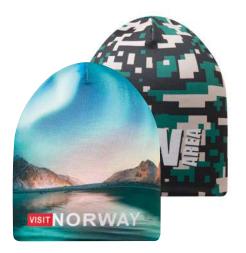

## YOUR OWN **DESIGN BEANIES**

Create your multicolour design beanies and add a woven or sublimation patch to really stand out!

Delivery time from 7 weeks.

50 MOQ

MW1010

Acrylic custom pattern jacquard cuff beanie with pompon. Also available in RPET: MW1110.