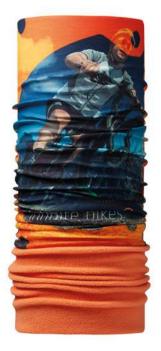

**ML3006**Polyester multiscarf with fleece. 70x25cm.

**ML3003** Polyester fabric. Size 50x25cm.

Optional paper sheaf

ML3203 UPF50+, Lycra multiscarf with all-over printing.

ML3403 CoolMax. Size ca. 50x25cm.