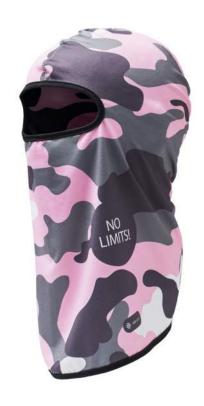

50 M0Q

MW1013
Full colour polyester hal

Full colour polyester balaclava with polar fleece lining. From 5 weeks.

50 M0Q

MW1014

Single layer, full colour balaclava. From 4 weeks.

**MW1015**Polar fleece balaclava.
From 5 weeks.