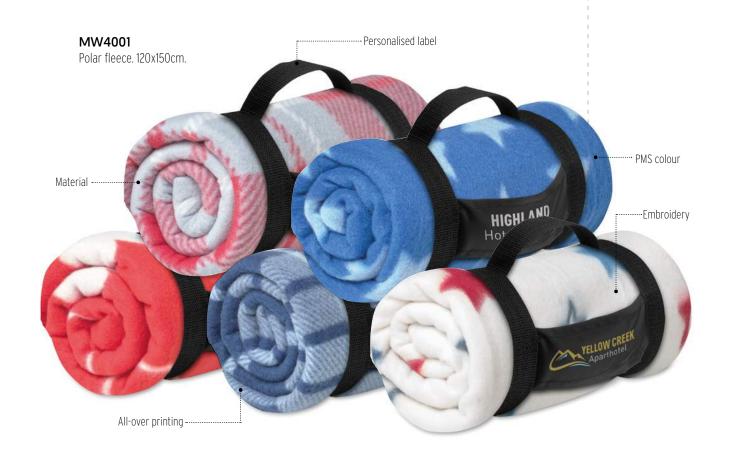

## FULLY COLOUR BLANKETS

Have your full colour (photo image) design printed from edge to edge on your fleece blanket. Choose between Polar fleece or Coral fleece.

From 4 weeks.

**MW4007** Coral fleece. 130x170cm.

#### **Customise your blanket**

A fleece blanket is always a highly appreciated gift, but imagine the impact of a fully customised blanket matching your corporate style. Choose your preferred colour and add a pattern or even a personalised label. Your customers will keep it for years.