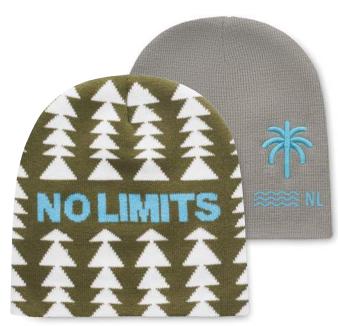

## YOUR OWN **DESIGN BEANIES**

Create your multicolour design beanies and add a woven or sublimation patch to really stand out!

Delivery time from 7 weeks.

50 MOQ

MW1010

Acrylic custom pattern jacquard cuff beanie with pompon. Also available in RPET: MW1110.