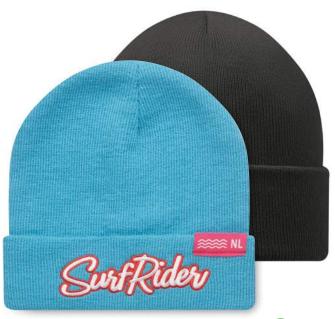

## YOUR OWN **DESIGN BEANIES**

Create your multicolour design beanies and add a woven or sublimation patch to really stand out!

Delivery time from 7 weeks.

50 MOQ

MW1010

Acrylic custom pattern jacquard cuff beanie with pompon. Also available in RPET: MW1110.

## MW1011

Acrylic custom pattern jacquard beanie. Also available in RPET: MW1111.