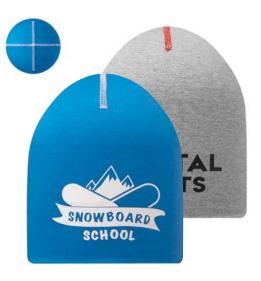

#### MW1001

Double layer beanie. 100% Acrylic. 1 size fits most. Also available in RPET: MW1101.

#### MW1002

Double layer cuff beanie. 100% Acrylic. 1 size fits most. Also available in RPET: MW1102.

#### Delivery time from 6 weeks.

MW1003

Double layer beanie with coloured trimming. 100% Acrylic. 1 size fits most.

#### MW1004

Double layer beanie with coloured stripes. 100% Acrylic. 1 size fits most.

MW1009

Reflective beanie for better visibility at night. 100% acrylic with fleece lining. 1 size fits most.

Choose from 36+ Standard colours. **MOQ 100pcs.** 