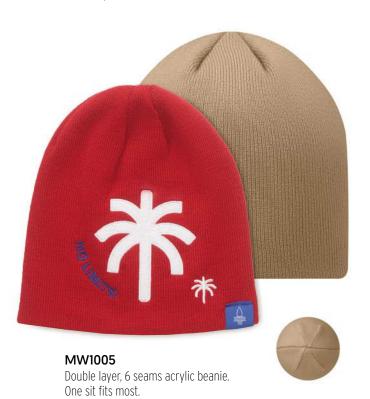

#### MW1001

Double layer beanie. 100% Acrylic. 1 size fits most. Also available in RPET: MW1101.