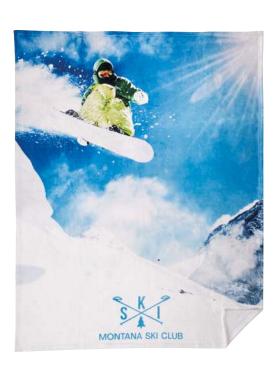

## FULLY COLOUR BLANKETS

Have your full colour (photo image) design printed from edge to edge on your fleece blanket. Choose between Polar fleece or Coral fleece.

From 4 weeks.

**MW4007** Coral fleece. 130x170cm.

#### **Customise your blanket**

A fleece blanket is always a highly appreciated gift, but imagine the impact of a fully customised blanket matching your corporate style. Choose your preferred colour and add a pattern or even a personalised label. Your customers will keep it for years.