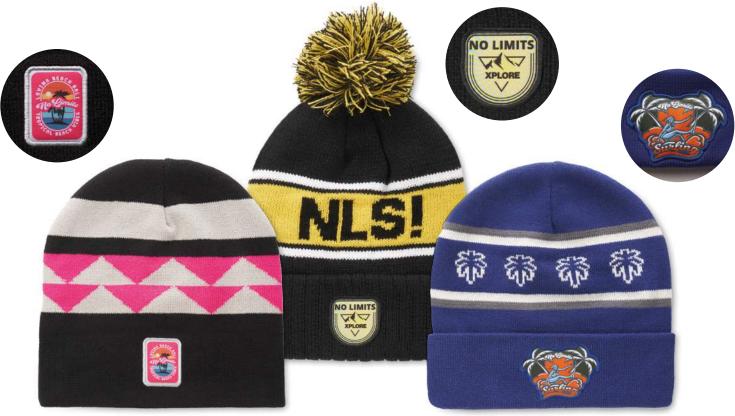

## YOUR OWN **DESIGN BEANIES**

Create your multicolour design beanies and add a woven or sublimation patch to really stand out!

Delivery time from 7 weeks.

50 MOQ

MW1010

Acrylic custom pattern jacquard cuff beanie with pompon. Also available in RPET: MW1110.