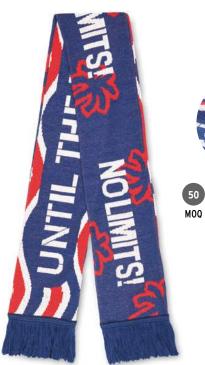

#### **Fleece**

Fleece lining makes this beanie also suitable for colder weather.

MW2007 Double layer acrylic jacquard scarf with in your multicolour custom design.

MW2107

Double layer RPET jacquard scarf with in your multicolour custom design.