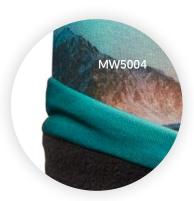

#### MW5004

Full colour beanie with fleece lining 190gsm, 100% polyester 1 size fits most.