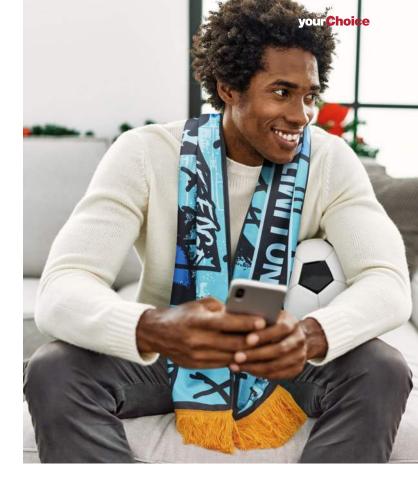

#### **Fleece**

Fleece lining makes this beanie also suitable for colder weather.

MW2007 Double layer acrylic jacquard scarf with in your multicolour custom design.

MW2107

Double layer RPET jacquard scarf with in your multicolour custom design.

MW2003 Single layer acrylic scarf (adult size).

Lowest priced full colour double layer scarf. Made of satin fabric.

MW2005

Full colour double layer scarf made of Lycra fabric.

MW2006

Full colour double layer scarf made of polyester mesh fabric.