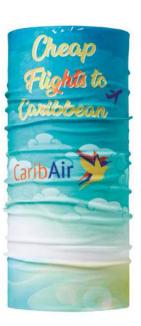

**ML3006**Polyester multiscarf with fleece. 70x25cm.

**ML3003** Polyester fabric. Size 50x25cm.

Optional paper sheaf

ML3203 UPF50+, Lycra multiscarf with all-over printing.

ML3403 CoolMax. Size ca. 50x25cm.