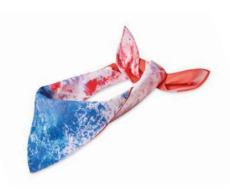

50 M0Q

MW1013
Full colour polyester hal

Full colour polyester balaclava with polar fleece lining. From 5 weeks.



50 M0Q

MW1014

Single layer, full colour balaclava. From 4 weeks.





**MW1015**Polar fleece balaclava.
From 5 weeks.





**ML3006**Polyester multiscarf with fleece. 70x25cm.





























**ML3003** Polyester fabric. Size 50x25cm.





























Optional paper sheaf



ML3203 UPF50+, Lycra multiscarf with all-over printing.



ML3403 CoolMax. Size ca. 50x25cm.

### **HEADBANDS & BANDANAS**





















UPF50+ Sun Protection. Size ca. 25x11cm







CoolMax. Size ca. 25x11cm.







Polyester. Size ca. 25x11 cm. Also available in RPET (MH3101).









#### MH3002

Polyester silicone and elastic for a secure fit. Size 26x1,3cm.





#### ML3603

Full colour polycotton bandana. 55x55cm.