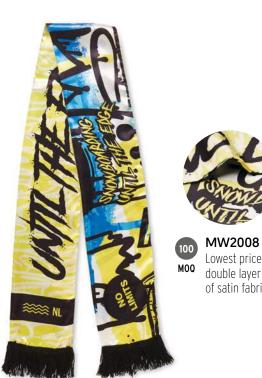

MW2003 Single layer acrylic scarf (adult size).

Lowest priced full colour double layer scarf. Made of satin fabric.

MW2005

Full colour double layer scarf made of Lycra fabric.

MW2006

Full colour double layer scarf made of polyester mesh fabric.