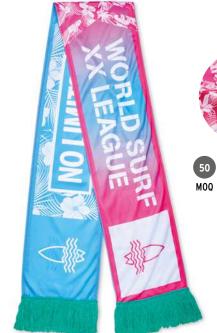

#### **Fleece**

Fleece lining makes this beanie also suitable for colder weather.

MW2007 Double layer acrylic jacquard scarf with in your multicolour custom design.

MW2107

Double layer RPET jacquard scarf with in your multicolour custom design.

MW2003 Single layer acrylic scarf (adult size).

Lowest priced full colour double layer scarf. Made of satin fabric.

MW2005

Full colour double layer scarf made of Lycra fabric.

MW2006

Full colour double layer scarf made of polyester mesh fabric.