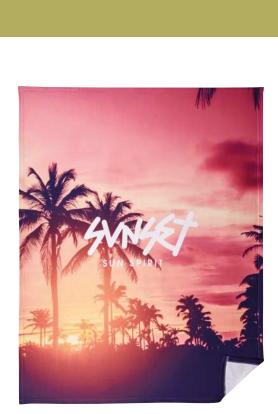

## FULLY COLOUR BLANKETS

Have your full colour (photo image) design printed from edge to edge on your fleece blanket. Choose between Polar fleece or Coral fleece.

From 4 weeks.

**MW4007** Coral fleece. 130x170cm.

#### **Customise your blanket**

A fleece blanket is always a highly appreciated gift, but imagine the impact of a fully customised blanket matching your corporate style. Choose your preferred colour and add a pattern or even a personalised label. Your customers will keep it for years.