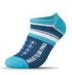

# WINTER ESSENTIALS

FULLY CUSTOMIZED

3 models available

Create your own design Custom pattern jacquard.

Select your colours
Up to 5 colours included!

Choose the packaging Full colour, custom design

Custom Tag (Included)

Premium gift box (upgrade)

MWCS23 Custom pattern jacquard no-show socks.

**MWCS22** Custom pattern jacquard ankle socks.

**MWCS21** Custom pattern jacquard crew socks.