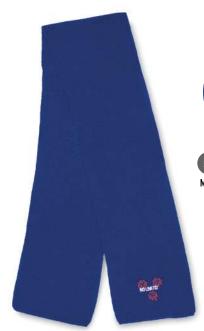

#### **Fleece**

Fleece lining makes this beanie also suitable for colder weather.

MW2007 Double layer acrylic jacquard scarf with in your multicolour custom design.

MW2107

Double layer RPET jacquard scarf with in your multicolour custom design.