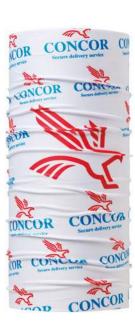

**ML3006**Polyester multiscarf with fleece. 70x25cm.

**ML3003** Polyester fabric. Size 50x25cm.

Optional paper sheaf

ML3203 UPF50+, Lycra multiscarf with all-over printing.

ML3403 CoolMax. Size ca. 50x25cm.