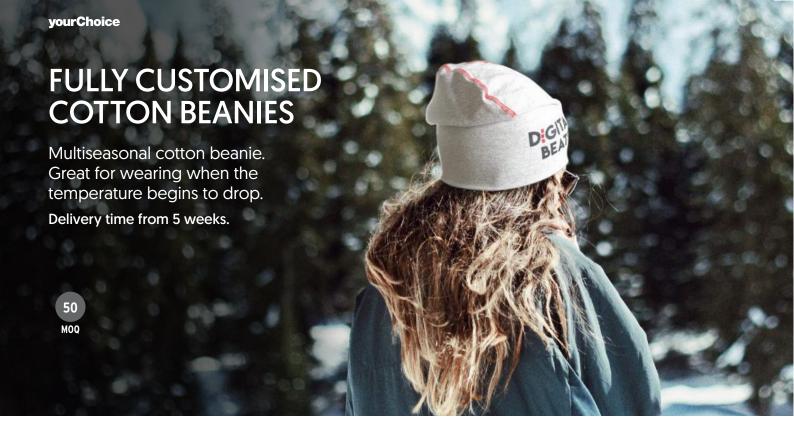

#### MW5001

Cotton beanie 190gsm, 95% cotton, 5% elastane. Available in 3 sizes.

#### MW5002

Cotton beanie with contrast stitches 190gsm, 95% cotton, 5% elastane. Available in 3 sizes.