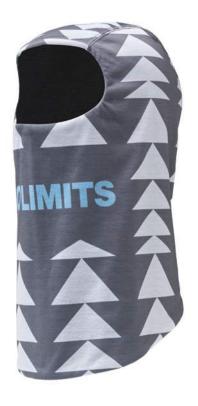

50 M0Q

MW1013
Full colour polyester hal

Full colour polyester balaclava with polar fleece lining. From 5 weeks.

50 M0Q

MW1014

Single layer, full colour balaclava. From 4 weeks.

**MW1015**Polar fleece balaclava.
From 5 weeks.