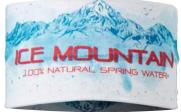

### **HEADBANDS & BANDANAS**

UPF50+ Sun Protection. Size ca. 25x11cm

CoolMax. Size ca. 25x11cm.

Polyester. Size ca. 25x11 cm. Also available in RPET (MH3101).