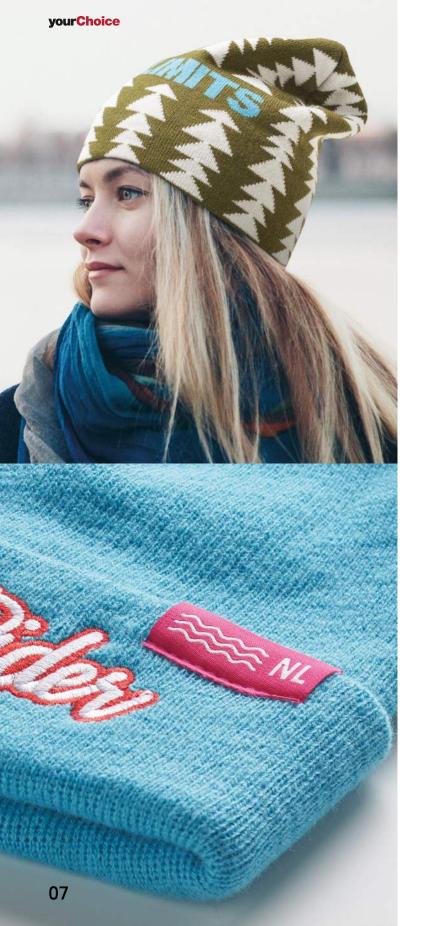

## YOUR OWN **DESIGN BEANIES**

Create your multicolour design beanies and add a woven or sublimation patch to really stand out!

Delivery time from 7 weeks.

50 MOQ

MW1010

Acrylic custom pattern jacquard cuff beanie with pompon. Also available in RPET: MW1110.