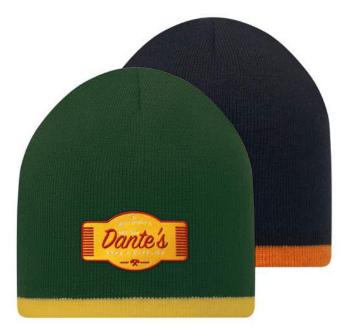

## YOUR OWN **DESIGN BEANIES**

Create your multicolour design beanies and add a woven or sublimation patch to really stand out!

Delivery time from 7 weeks.

50 MOQ

MW1010

Acrylic custom pattern jacquard cuff beanie with pompon. Also available in RPET: MW1110.