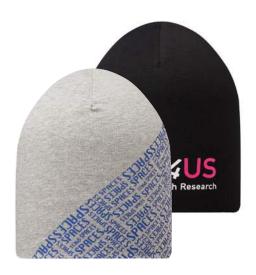

## YOUR OWN **DESIGN BEANIES**

Create your multicolour design beanies and add a woven or sublimation patch to really stand out!

Delivery time from 7 weeks.

50 MOQ

MW1010

Acrylic custom pattern jacquard cuff beanie with pompon. Also available in RPET: MW1110.

## MW1011

Acrylic custom pattern jacquard beanie. Also available in RPET: MW1111.

#### MW1016

Acrylic custom pattern jacquard beanie with 3\*1 rib knit cuff and a pompon.

## MW1012

Acrylic custom pattern jacquard cuff beanie. Also available in RPET: MW1112.