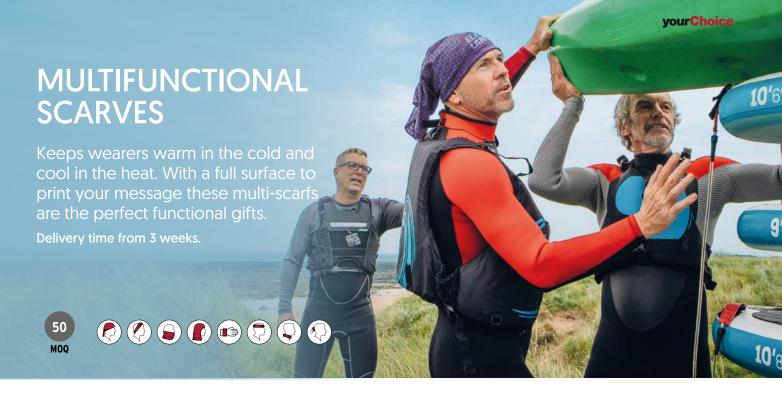

**ML3006**Polyester multiscarf with fleece. 70x25cm.

**ML3003** Polyester fabric. Size 50x25cm.

Optional paper sheaf

ML3203 UPF50+, Lycra multiscarf with all-over printing.

ML3403 CoolMax. Size ca. 50x25cm.