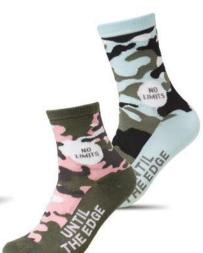

50 M0Q

MW1013
Full colour polyester hal

Full colour polyester balaclava with polar fleece lining. From 5 weeks.

50 M0Q

MW1014

Single layer, full colour balaclava. From 4 weeks.

**MW1015**Polar fleece balaclava.
From 5 weeks.