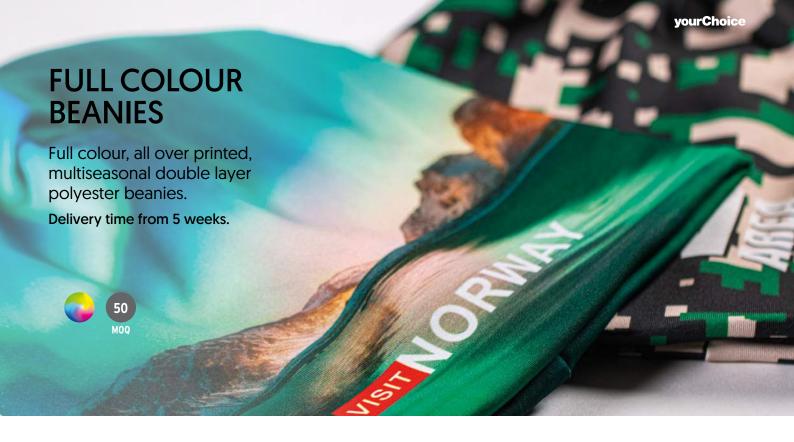

## YOUR OWN **DESIGN BEANIES**

Create your multicolour design beanies and add a woven or sublimation patch to really stand out!

Delivery time from 7 weeks.

50 MOQ

MW1010

Acrylic custom pattern jacquard cuff beanie with pompon. Also available in RPET: MW1110.