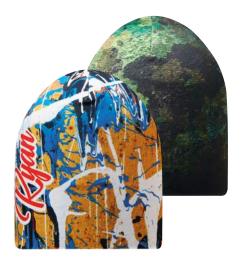

## YOUR OWN **DESIGN BEANIES**

Create your multicolour design beanies and add a woven or sublimation patch to really stand out!

Delivery time from 7 weeks.

50 MOQ

MW1010

Acrylic custom pattern jacquard cuff beanie with pompon. Also available in RPET: MW1110.

## MW1011

Acrylic custom pattern jacquard beanie. Also available in RPET: MW1111.