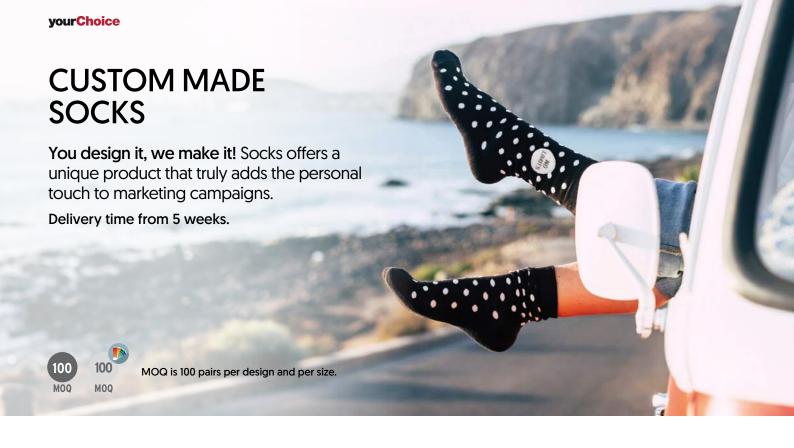

# WINTER ESSENTIALS

FULLY CUSTOMIZED





3 models available



Create your own design Custom pattern jacquard.



Select your colours
Up to 5 colours included!



Choose the packaging Full colour, custom design















Custom Tag (Included)



Premium gift box (upgrade)





MWCS23 Custom pattern jacquard no-show socks.

**MWCS22** Custom pattern jacquard ankle socks.

**MWCS21** Custom pattern jacquard crew socks.

## FULLY COLOUR BLANKETS

Have your full colour (photo image) design printed from edge to edge on your fleece blanket. Choose between Polar fleece or Coral fleece.





From 4 weeks.









**MW4007** Coral fleece. 130x170cm.



#### **Customise your blanket**

A fleece blanket is always a highly appreciated gift, but imagine the impact of a fully customised blanket matching your corporate style. Choose y