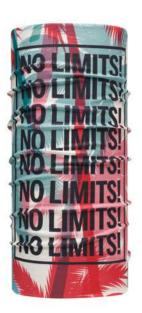

**ML3006**Polyester multiscarf with fleece. 70x25cm.

**ML3003** Polyester fabric. Size 50x25cm.

Optional paper sheaf

ML3203 UPF50+, Lycra multiscarf with all-over printing.

ML3403 CoolMax. Size ca. 50x25cm.