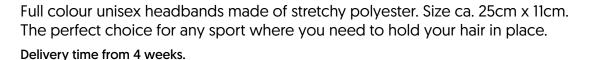

### **HEADBANDS & BANDANAS**

UPF50+ Sun Protection. Size ca. 25x11cm

CoolMax. Size ca. 25x11cm.

Polyester. Size ca. 25x11 cm. Also available in RPET (MH3101).