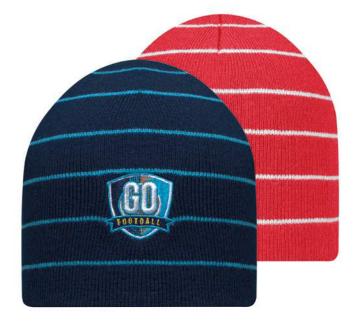

#### MW1004

Double layer beanie with coloured stripes. 100% Acrylic. 1 size fits most.

MW1009

Reflective beanie for better visibility at night. 100% acrylic with fleece lining. 1 size fits most.

Choose from 36+ Standard colours. **MOQ 100pcs.** 