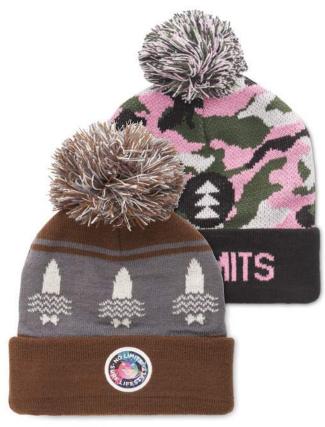

## YOUR OWN **DESIGN BEANIES**

Create your multicolour design beanies and add a woven or sublimation patch to really stand out!

Delivery time from 7 weeks.

50 MOQ

MW1010

Acrylic custom pattern jacquard cuff beanie with pompon. Also available in RPET: MW1110.