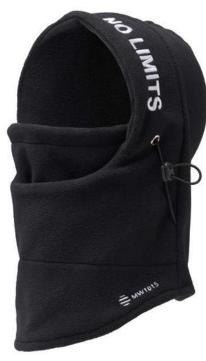

50 M0Q

MW1013
Full colour polyester hal

Full colour polyester balaclava with polar fleece lining. From 5 weeks.

50 M0Q

MW1014

Single layer, full colour balaclava. From 4 weeks.

**MW1015**Polar fleece balaclava.
From 5 weeks.