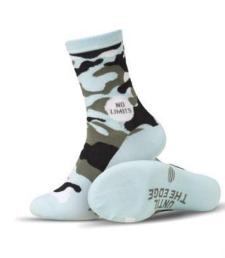

50 M0Q

MW1013
Full colour polyester hal

Full colour polyester balaclava with polar fleece lining. From 5 weeks.

50 M0Q

MW1014

Single layer, full colour balaclava. From 4 weeks.

**MW1015**Polar fleece balaclava.
From 5 weeks.