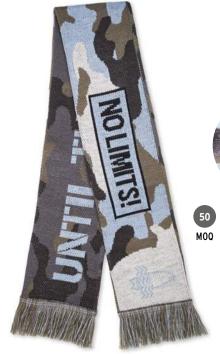

#### **Fleece**

Fleece lining makes this beanie also suitable for colder weather.

MW2007 Double layer acrylic jacquard scarf with in your multicolour custom design.

MW2107

Double layer RPET jacquard scarf with in your multicolour custom design.