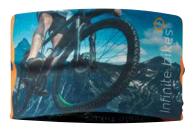

### **HEADBANDS & BANDANAS**

UPF50+ Sun Protection. Size ca. 25x11cm

CoolMax. Size ca. 25x11cm.

Polyester. Size ca. 25x11 cm. Also available in RPET (MH3101).